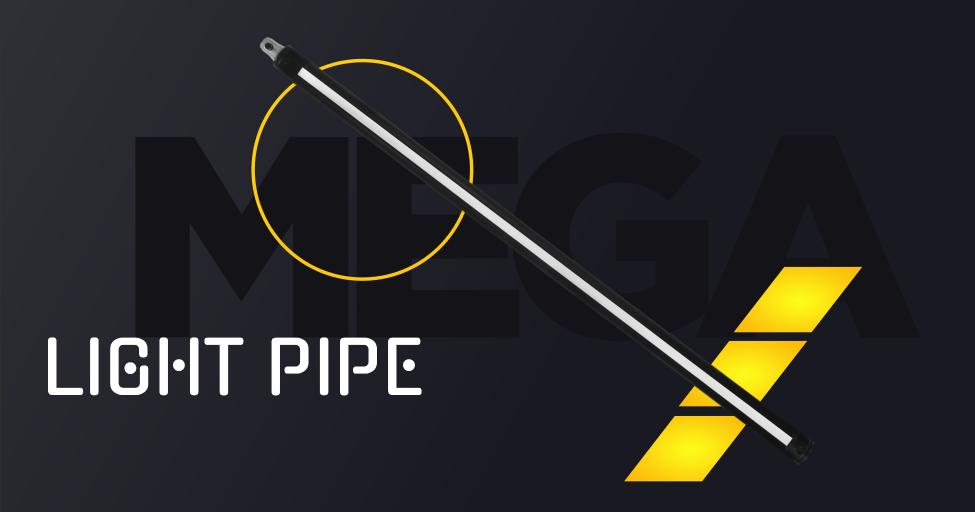

# DES CRIP TION

The Light Pipe is a revolutionary structural pipe that brings a mesmerizing glow to your project! This innovative product combines functionality with an eye-catching aesthetic, the IP-65 rating makes it perfect for both indoor and outdoor applications.

With a range of sizes (3FT, 4FT, 5FT,8FT, and 10FT), the Light Pipe offers versatility without compromising on simplicity.

Reimagineany structural design with the pipe that glows!