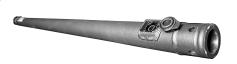

### Anodized & Powder-Coated

This unit is constructed using high-quality metal anodized in black and then powder-coated in black, ensuring durability and longevity. Its robust design guarantees reliable performance invarious environments.

Housing Connection: Anodized Black & Powder

Coated Black Conical System

Power Connection: 5 Connector, 5-Pin XLR Seetronics: 5 Connector, 5-WM5-B-67 for Input 5 CWF5-B-67 for Output