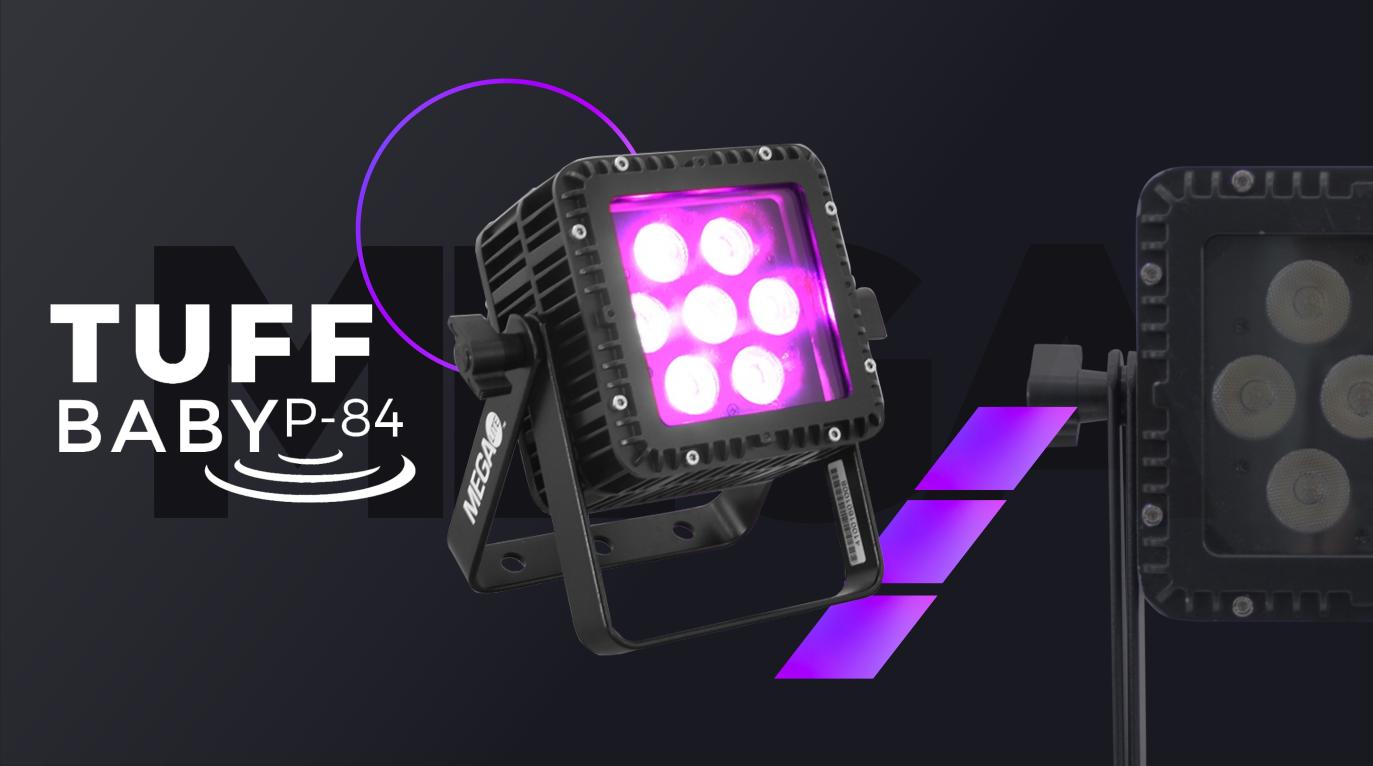

# DES CRIP TION

The Tuff Baby P-84 is an LED ETL listed lighting fixture that's weathered for outdoors and can still be used indoors. This compact IP 65 rated unit packs a punch with 7 penta RGBWA 12-watt LEDs. The addition of amber and white LEDs allows for pastel hues and varied tones that cannot be achieved with RGB LEDs alone.

It has a 25° beam angle and also comes with a removable diffuser that creates a 30° diffused beam angle. The Tuff Baby P-84 has 3-pin XLR DMX connectors and a weather seal screw-type power connection.

The fixture has a double mounting yoke for simple rigging or ground stacking. It is controlled via DMX 512, featuring 8 channels and master-slave control options.