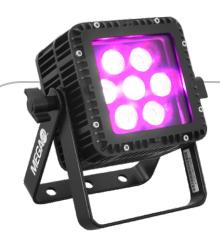

# DES CRIP TION

The Tuff Baby P-84 is an LED ETL listed lighting fixture that's weathered for outdoors and can still be used indoors. This compact IP 65 rated unit packs a punch with 7 penta RGBWA 12-watt LEDs. The addition of amber and white LEDs allows for pastel hues and varied tones that cannot be achieved with RGB LEDs alone.

## **COLOR MIXING**

The Tuff Baby P84 is equipped with 7 penta RGBWA 12-Watt LEDs. The addition of amber and white LEDs allow for pastel hues and varied tones