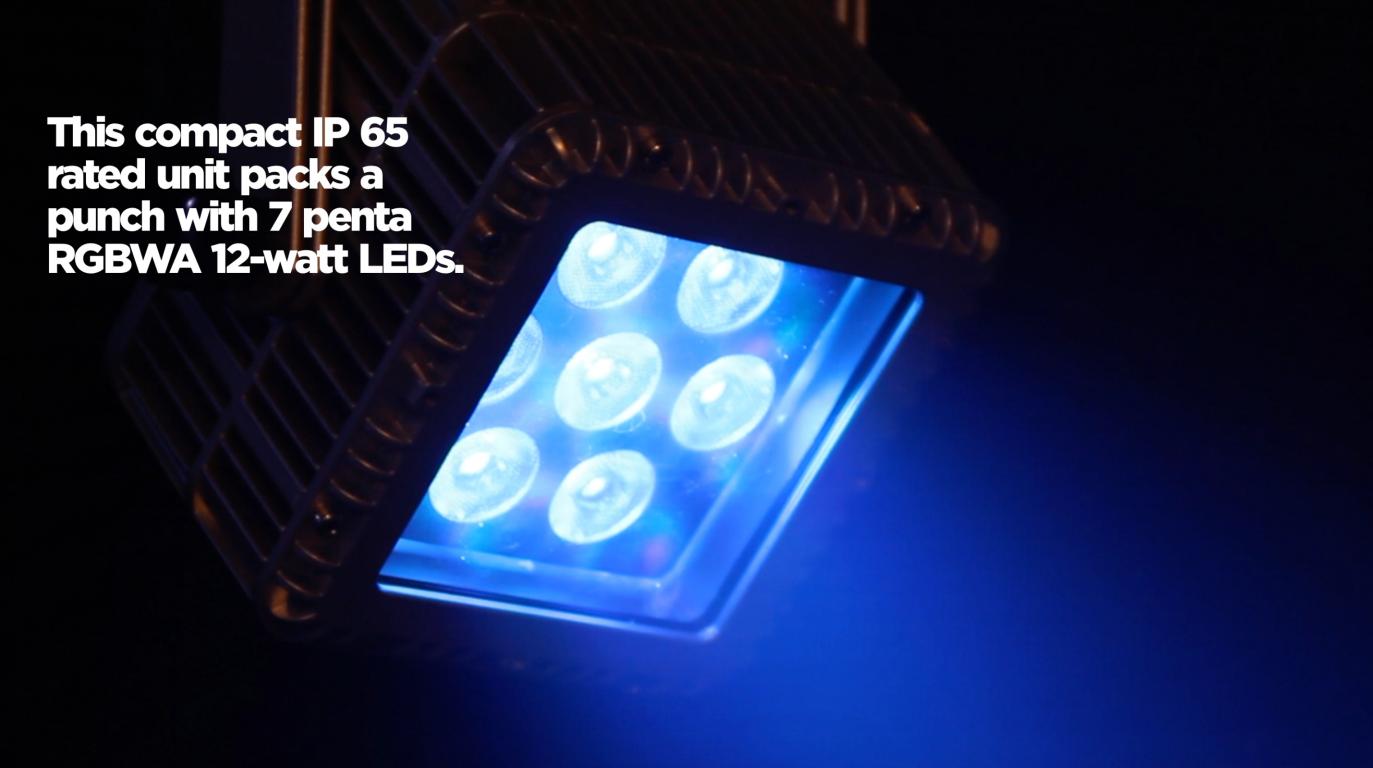

# DES CRIP TION

The Tuff Baby P-84 is an LED ETL listed lighting fixture that's weathered for outdoors and can still be used indoors. This compact IP 65 rated unit packs a punch with 7 penta RGBWA 12-watt LEDs. The addition of amber and white LEDs allows for pastel hues and varied tones that cannot be achieved with RGB LEDs alone.

## **COLOR MIXING**

The Tuff Baby P84 is equipped with 7 penta RGBWA 12-Watt LEDs. The addition of amber and white LEDs allow for pastel hues and varied tones