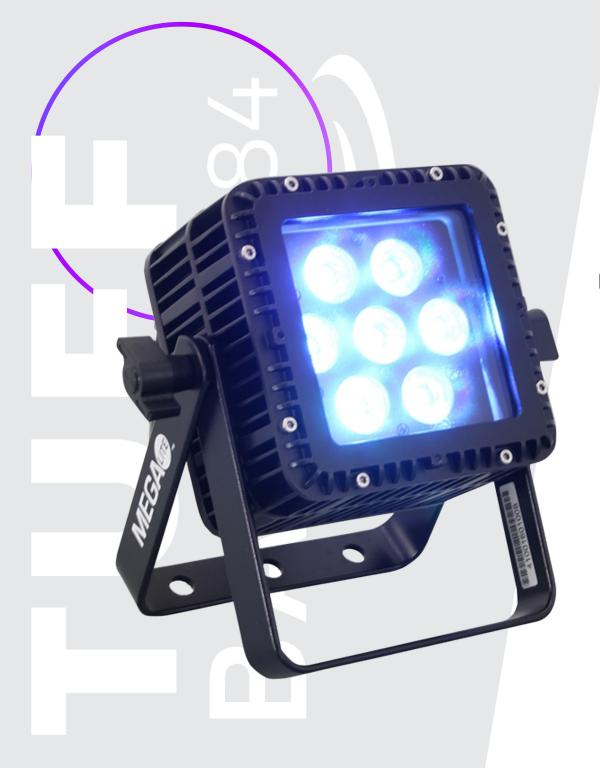

# DES CRIP TION

The Tuff Baby P-84 is an LED ETL listed lighting fixture that's weathered for outdoors and can still be used indoors. This compact IP 65 rated unit packs a punch with 7 penta RGBWA 12-watt LEDs. The addition of amber and white LEDs allows for pastel hues and varied tones that cannot be achieved with RGB LEDs alone.

It has a 25° beam angle and also comes with a removable diffuser that creates a 30° diffused beam angle. The Tuff Baby P-84 has 3-pin XLR DMX connectors and a weather seal screw-type power connection.

The fixture has a double mounting yoke for simple rigging or ground stacking. It is controlled via DMX 512, featuring 8 channels and master-slave control options.