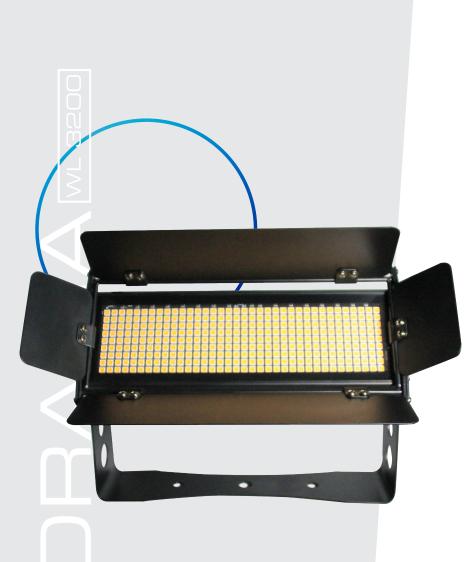

## DESCRIPTION

The Drama Work Light 3200K is a low-profile work light solution for large and small theaters. Equipped with 324 White SMD LEDs, it can produce three different brightness settings (33%, 66%, and 100%).

The included barn doors allow the unit to be used for lighting wide and narrow spaces. Designed for ease of use, the Drama WL 3200k has a rotatable knob for quick setup or installation.

#### **BARN DOORS**

Barn doors are included with the unit to give you more capabilities in directing your light source.

#### BRIGHTNESS

Equipped with 324 SMD LEDs and a CRI of 91, this work light is very bright. Manually choose 33%, 66%, and 100% brightness to best suit your needs.