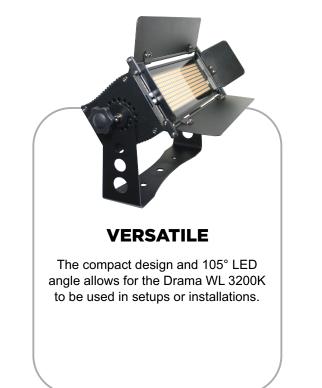

The included barn doors allow the unit to be used for lighting wide and narrow spaces. Designed for ease of use, the Drama WL 3200k has a rotatable knob for quick setup or installation.

#### **Mechanical Specifications:**

Power connection: LED Scan rate: Lens Angle: Barn door: Fastening system:

PowerCon type in and out 7000 Hz 105° Included Single mounting yoke