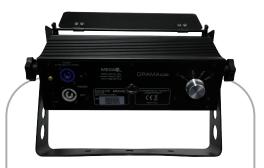

#### **Mechanical Specifications:**

Power connection: LED Scan rate: Lens Angle: Barn door: Fastening system:

PowerCon type in and out 7000 Hz 105° Included Single mounting yoke

#### **Control Systems:**

Control protocols: Back dial

Size and Weight:

Fixture size:1Fixture weight:6Packaged size:3Packaged weight:6

13.66" X 4" X 7.12" 6.5 lbs 30.5" X 23" X 20.66" 60.5 lbs (empty)

18662 Bandera Rd Helotes, TX 78023