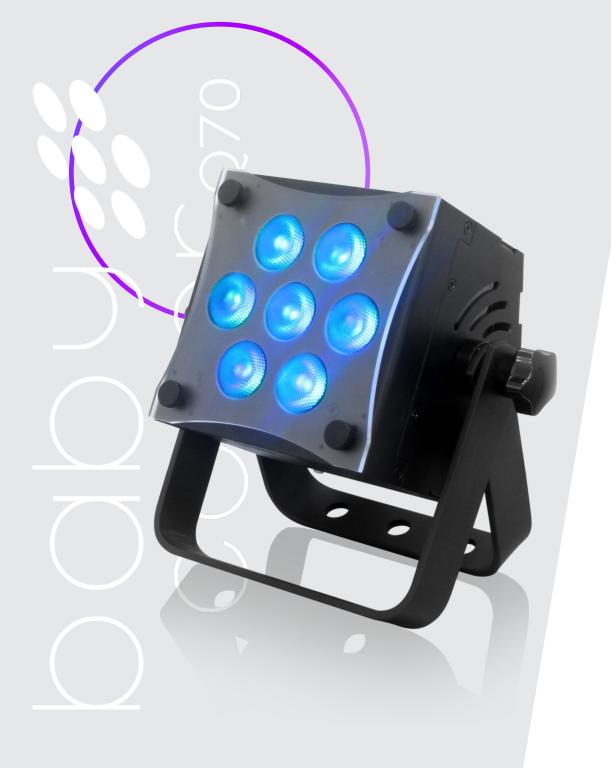

# DES CRIP TION

The Baby Color Q70 from Mega-Lite is a bright color-changing fixture that's ultra-compact in size. Equipped with 7 10-watt LEDs and less than a 5" square body, the output of the Baby Color Q70 contends with the output of larger fixtures. The RGBW quad-chip LEDs produce a wide range of colors, including pastel shades.

## **RGBW**

Seven 10-Watt RGBW LEDs allow for color mixing with Red, Green, Blue and White.