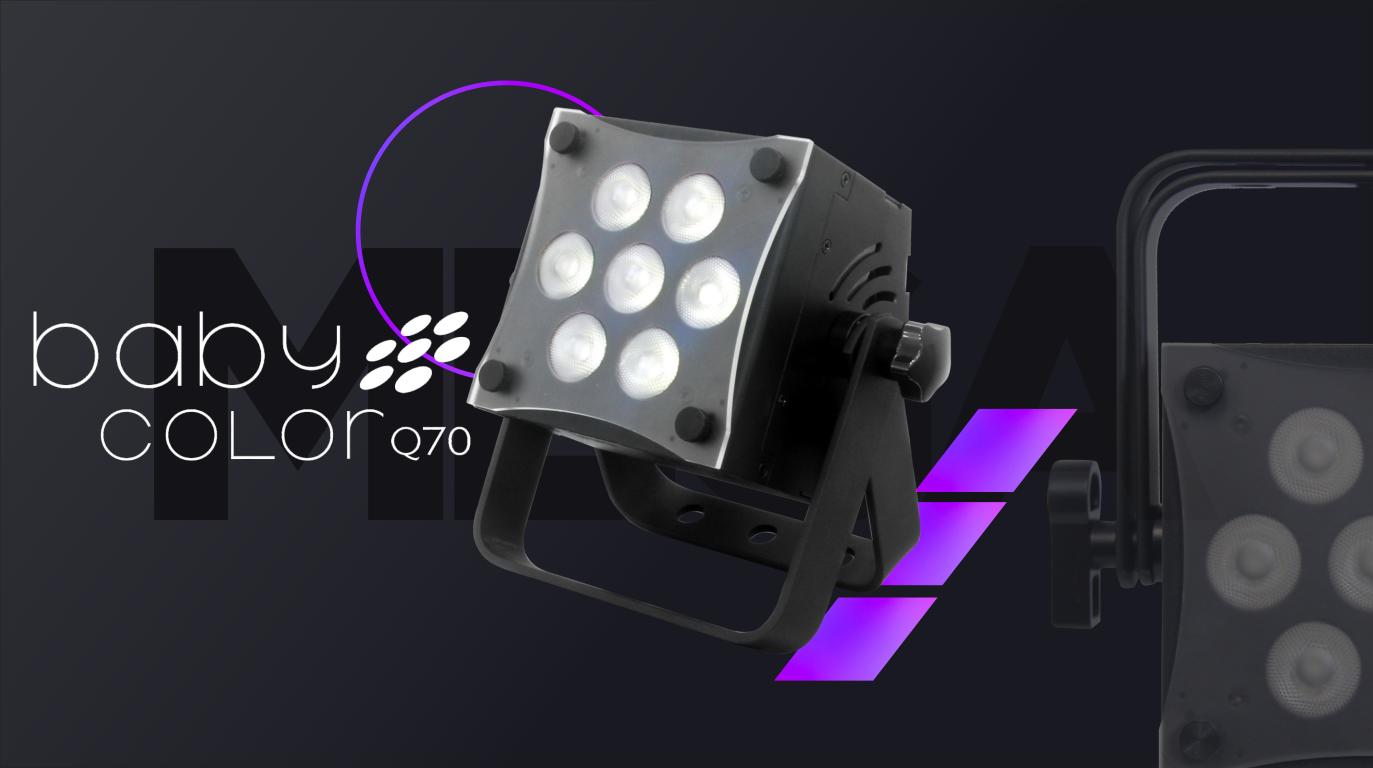

# DES CRIP TION

The Baby Color Q70 from Mega-Lite is a bright color-changing fixture that's ultra-compact in size. Equipped with 7 10-watt LEDs and less than a 5" square body, the output of the Baby Color Q70 contends with the output of larger fixtures. The RGBW quad-chip LEDs produce a wide range of colors, including pastel shades.

They also make the face of the LEDs appears uniform in color. The fixture has a 20° beam angle and comes with a diffuser that increases the beam angle to 25°. The Baby Color Q70 is controllable via DMX 512 and has strobe, macro, and dimmer effects. It also has control options audio trigger and master-slave. The Baby Color Q70 has a double mounting yoke so it can be set upon the floor or hang from a structure. It has a digital display designed for ease of use. And, it is equipped with power con in and out and 3-pin XLR connection inputs and outputs.