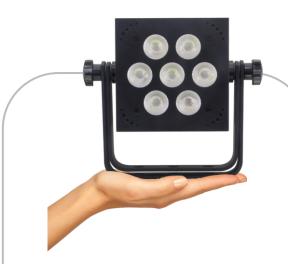

### **COMPACT**

This compact, powerful fixture is just five pounds, making it ideal for touring or permanent installations.