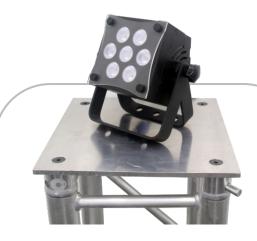

# DES CRIP TION

The Baby Color Q70 from Mega-Lite is a bright color-changing fixture that's ultra-compact in size. Equipped with 7 10-watt LEDs and less than a 5" square body, the output of the Baby Color Q70 contends with the output of larger fixtures. The RGBW quad-chip LEDs produce a wide range of colors, including pastel shades.

### **COMPACT**

This compact, powerful fixture is just five pounds, making it ideal for touring or permanent installations.

#### **Dimensions:**

Fixture Size: 8.25" X 4" X 7.25"

Fixture Weight: 5 lb (2.27 kg)

Packaged Size: 10.25" X 9.5" X 6.25"

Packaged Weight: 6 lb (2.72 kg)

18662 Bandera Rd Helotes, TX 78023

Phone (210)684-2600 / Fax (210)855-6279 info@mega.lighting