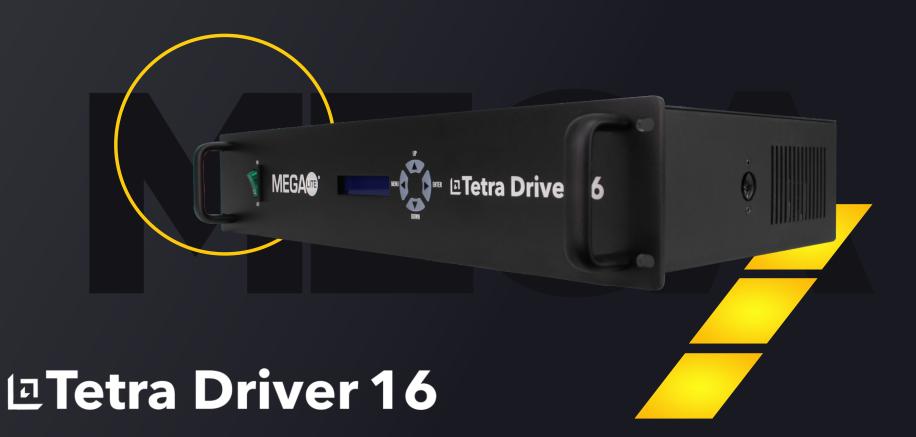

# DES CRIP TION

Designed to seamlessly control our Light Pipe and Tetra Series, this all-in-one solution has 16outputs that can be individually addressed within your preferred channel mode.

To furtherenhance versatility, this powerful driver features removable rack ears, allowing for easy wallmounting, rack mounting, or rear rack installation, accommodating various setup requirements.

## 16 INDIVIDUAL CONTROLS

This versatile device features a remarkable 16 60W outputs, Each port can connect up to 60W ofpower. When using our Light Pipe series you can create many different combinations of lengths.

### FIELD MOUNTABLE

With its flexible field-mountable design, this unit is perfect for indoor installations, ensuringprecise lighting control and enhancing the ambiance of your events.