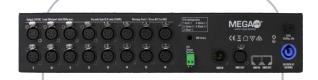

### **Mechanical Specifications**

IP Rating: 20

Installation System: Rack Mountable & Removable

Clamp & Wall Mount

Power Connection: Power Con Type Cable Mounted

to NEMA 5-15

DMX Connection: Rj45 Input and Output & 5-Pin XLR

### **Electrical Specifications**

Power Supply: Two (2) Electronic Mean Well

**UHP580** 

Power Input: 90-264V AC 50/60Hz
Power Consumption: Pertinent to Fixture
Voltage: Constante Voltage
Output Voltage: 16 Outputs, 24V each

Output Wattage: 60W Each

Output Connections: Sixteen (16) 5-Pin Seetronics XLR

Connector

Driver Type: Constante Voltage

Working Ambient Temperature: 24°F - 148°F Cooling: Fan Cooling