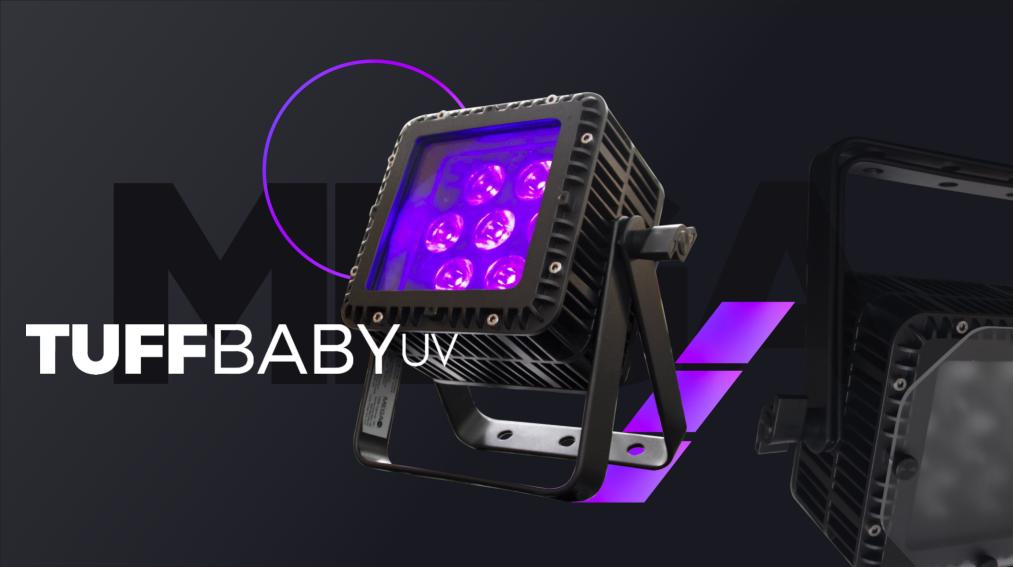

# DES CRIP TION

The Tuff Baby UV is an ETL listed LED lighting fixture that's weathered for outdoors and can still be used indoors. This compact IP65 rated unit packs a punch with seven 5-watt UV LEDs. It has a 25° beam angle and also comes with a removable diffuser that creates a 30° diffused beam angle.

The Tuff Baby UV has 3-pin XLR DMX connectors and a weather seal screw-type power connection. The fixture has a double mounting yoke for simple rigging or ground stacking. It is controlled via DMX 512, features 7 channels, and master-slave control options.

## **UV LEDS**

The Tuff Baby UV35 is equipped with seven bright 5-Watt UV LEDS.