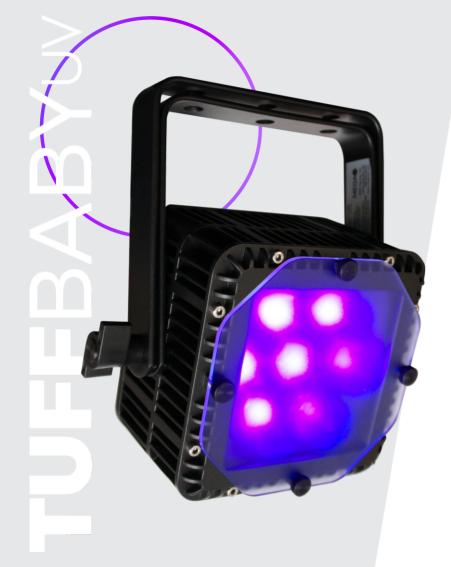

# DES CRIP TION

The Tuff Baby UV is an ETL listed LED lighting fixture that's weathered for outdoors and can still be used indoors. This compact IP65 rated unit packs a punch with seven 5-watt UV LEDs. It has a 25° beam angle and also comes with a removable diffuser that creates a 30° diffused beam angle.

## **UV LEDS**

The Tuff Baby UV35 is equipped with seven bright 5-Watt UV LEDS.