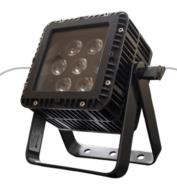

# DES CRIP TION

The Tuff Baby UV is an ETL listed LED lighting fixture that's weathered for outdoors and can still be used indoors. This compact IP65 rated unit packs a punch with seven 5-watt UV LEDs. It has a 25° beam angle and also comes with a removable diffuser that creates a 30° diffused beam angle.

The Tuff Baby UV has 3-pin XLR DMX connectors and a weather seal screw-type power connection. The fixture has a double mounting yoke for simple rigging or ground stacking. It is controlled via DMX 512, features 7 channels, and master-slave control options.

## **UV LEDS**

The Tuff Baby UV35 is equipped with seven bright 5-Watt UV LEDS.

## **DMX CONTROL**

Easily control with DMX 512. Double mounting yoke for simple rigging or ground stacking, ideal for touring or permanent installations.

### **IP RATED**

Rated IP65 for both indoor and outdoor applications.