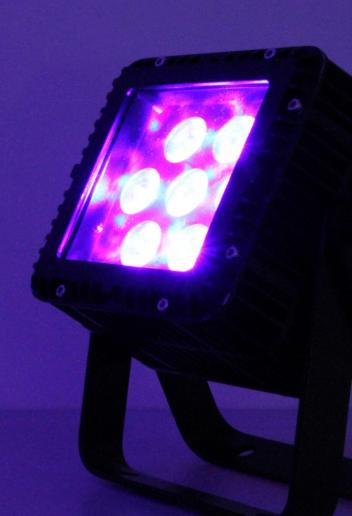

# DES CRIP TION

The Tuff Baby Q-60 is an LED ETL listed lighting fixture that's weathered for outdoors and can still be used indoors. This compact IP 65 rated unit packs a punch with 4 quad RGBW 15-watt LEDs.

The addition of white LEDs allows for pastel hues that cannot be achieved with RGB LEDs alone. It has an 8° beam angle and also comes with a removable diffuser that creates a 30° diffused beam angle.

The Tuff Baby Q-60 has 3-pin XLR DMX connectors and a weather seal screw-type power connection. The fixture has a double mounting yoke for simple rigging or ground stacking. It is controlled via DMX 512, featuring 7 channels, and master-slave control options.

## **RGBW**

The Tuff Baby Q60 is equipped with 4 quad RGBW 15-Watt LEDs. This enables bright, smooth color mixing; the addition of white LEDs also allow for pastel hues.

### **IP RATED**

Rated IP65 for both indoor and outdoor applications.

The new way of lighting