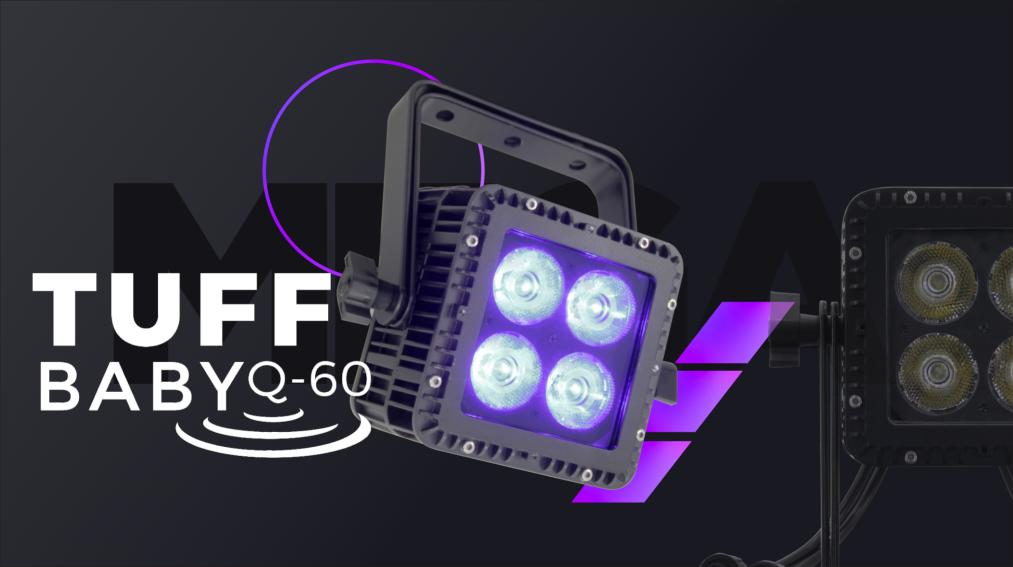

# DES CRIP TION

The Tuff Baby Q-60 is an LED ETL listed lighting fixture that's weathered for outdoors and can still be used indoors. This compact IP 65 rated unit packs a punch with 4 quad RGBW 15-watt LEDs.

The addition of white LEDs allows for pastel hues that cannot be achieved with RGB LEDs alone. It has an 8° beam angle and also comes with a removable diffuser that creates a 30° diffused beam angle.

The Tuff Baby Q-60 has 3-pin XLR DMX connectors and a weather seal screw-type power connection. The fixture has a double mounting yoke for simple rigging or ground stacking. It is controlled via DMX 512, featuring 7 channels, and master-slave control options.