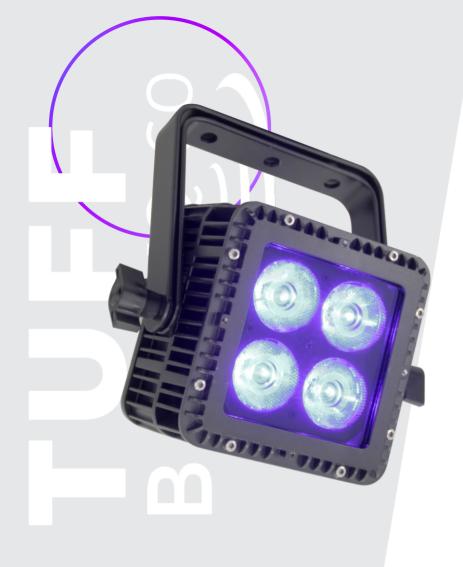

# DES CRIP TION

The Tuff Baby Q-60 is an LED ETL listed lighting fixture that's weathered for outdoors and can still be used indoors. This compact IP 65 rated unit packs a punch with 4 quad RGBW 15-watt LEDs.

The addition of white LEDs allows for pastel hues that cannot be achieved with RGB LEDs alone. It has an 8° beam angle and also comes with a removable diffuser that creates a 30° diffused beam angle.

The Tuff Baby Q-60 has 3-pin XLR DMX connectors and a weather seal screw-type power connection. The fixture has a double mounting yoke for simple rigging or ground stacking. It is controlled via DMX 512, featuring 7 channels, and master-slave control options.