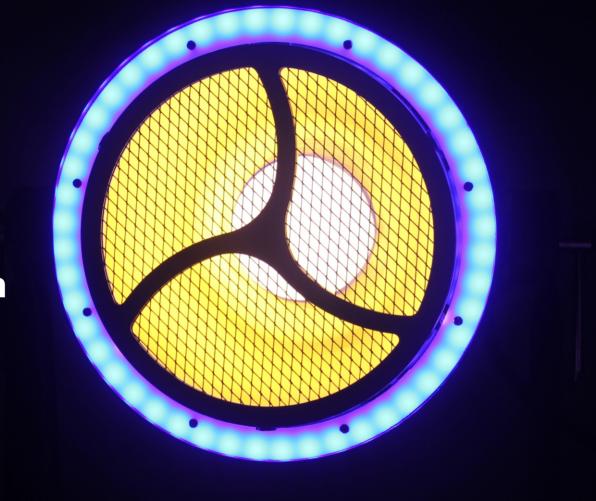

## MULTIPLE LED SECTIONS

The Circa XS Scoop LED has 84 RGB, 12 WW, and 45 WW + AMBER.

#### **EFFECTS**

The Circa XS Scoop LED has independent control of dimmer, macro, and strobe along with the availability to create variable shades of white.

Brighter than ever before.