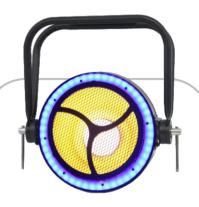

# DES CRIP TION

The Circa Scoop XS is a smaller addition to the Circa Scoop LED Series. This is a smaller next-level unit designed with different elements that can be used in multiple applications. It features a variety of technological components that add a one of a kind look to any concert, church, theater or club.

The Circa XS Scoop LED isn't like any other fixture, with a retro look and modern twist it is an upscale unit designed to liven up any setting it is used in. Whether placed on the floor, rigged or in the different Unit Mounting Frame accessories, this unique fixture can make any setting stand out from the rest.

## MULTIPLE LED SECTIONS

The Circa XS Scoop LED has 84 RGB, 12 WW, and 45 WW + AMBER.