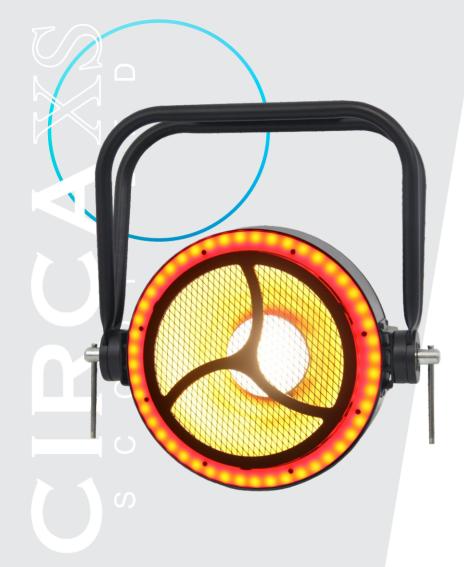

The Circa XS Scoop LED isn't like any other fixture, with a retro look and modern twist it is an upscale unit designed to liven up any setting it is used in. Whether placed on the floor, rigged or in the different Unit Mounting Frame accessories, this unique fixture can make any setting stand out from the rest.

It has the design and effects you've been looking for, let its multiple elements make you stand out!

#### **EFFECTS**

The Circa XS Scoop LED has independent control of dimmer, macro, and strobe along with the availability to create variable shades of white.

Brighter than ever before.