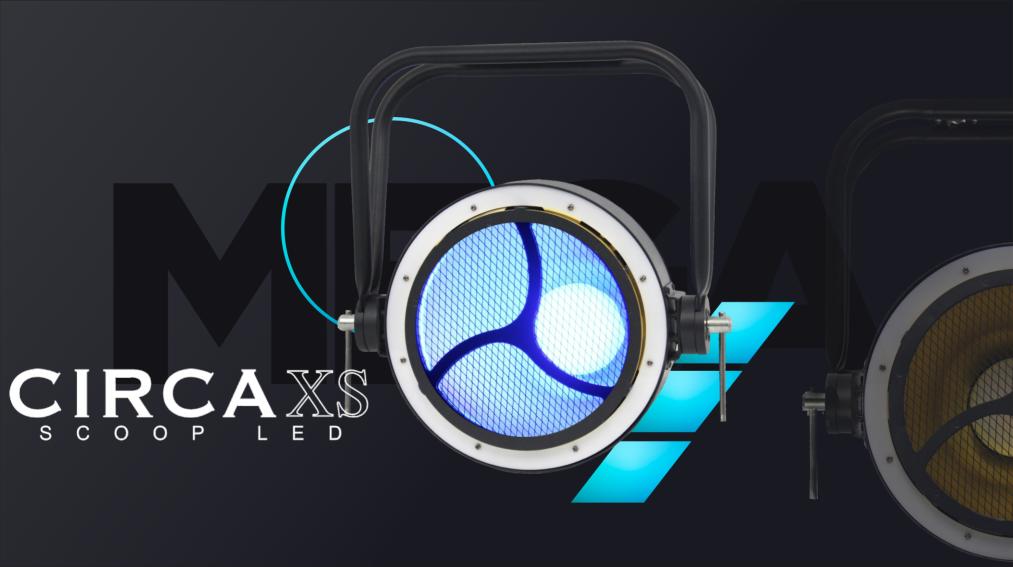

# DES CRIP TION

The Circa Scoop XS is a smaller addition to the Circa Scoop LED Series. This is a smaller next-level unit designed with different elements that can be used in multiple applications. It features a variety of technological components that add a one of a kind look to any concert, church, theater or club.

The Circa XS Scoop LED isn't like any other fixture, with a retro look and modern twist it is an upscale unit designed to liven up any setting it is used in. Whether placed on the floor, rigged or in the different Unit Mounting Frame accessories, this unique fixture can make any setting stand out from the rest.

It has the design and effects you've been looking for, let its multiple elements make you stand out!