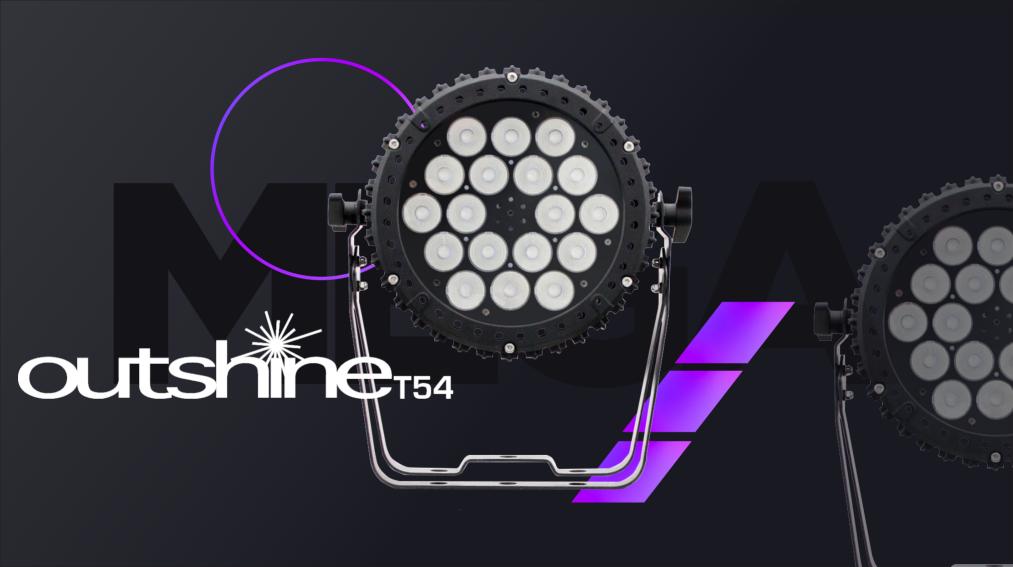

# DES CRIP TION

The Outshine T54 is an ETL listed and very powerful color changing par fixture for outdoor use. The unit has 18 3-watt ti-RGB LEDs and is IP rated 65. It has 3 modes of operation, 4 dimming modes and is flicker free.

It features silent operation, making it an ideal unit for indoor use as well. Production friendly, the Outshine T54 fits in most 12" truss and is lightweight. Ground stand or hang this unit via its double mounting yoke.

## **RGB**

18 3W TRI-RGB LED's allow for incredible and vibrant colors.