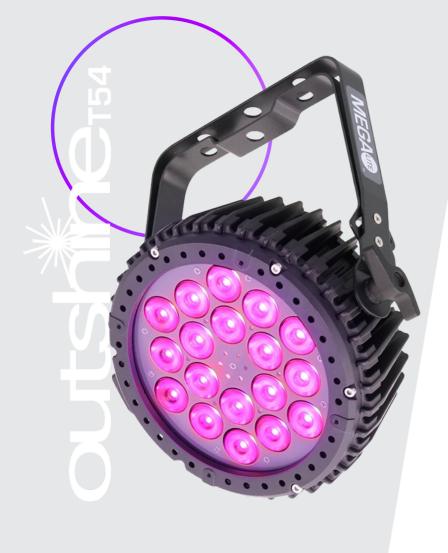

# DES CRIP TION

The Outshine T54 is an ETL listed and very powerful color changing par fixture for outdoor use. The unit has 18 3-watt ti-RGB LEDs and is IP rated 65. It has 3 modes of operation, 4 dimming modes and is flicker free.

It features silent operation, making it an ideal unit for indoor use as well. Production friendly, the Outshine T54 fits in most 12" truss and is lightweight. Ground stand or hang this unit via its double mounting yoke.

## **RGB**

18 3W TRI-RGB LED's allow for incredible and vibrant colors.