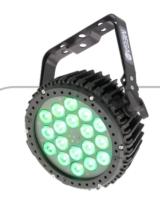

# DES CRIP TION

The Outshine T54 is an ETL listed and very powerful color changing par fixture for outdoor use. The unit has 18 3-watt ti-RGB LEDs and is IP rated 65. It has 3 modes of operation, 4 dimming modes and is flicker free.

## **RGB**

18 3W TRI-RGB LED's allow for incredible and vibrant colors.

#### **Source**

LENS ANGLE: 16°

LED QUANTITY: 18 Tri Color LED's Red, Green, Blue

LED WATTS: 3W

LED LIFETIME: 40,000 to 80,000 hours