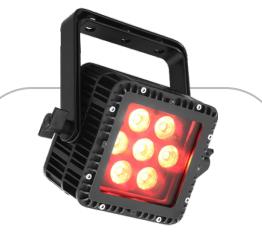

## DES CRIP TION

The Tuff Baby P-84 is an LED ETL listed lighting fixture that's weathered for outdoors and can still be used indoors. This compact IP 65 rated unit packs a punch with 7 penta RGBWA 12-watt LEDs. The addition of amber and white LEDs allows for pastel hues and varied tones that cannot be achieved with RGB LEDs alone.

### RGBWA COLOR MIXING

The Tuff Baby P84 is equipped with 7 penta RGBWA 12-Watt LEDs. The addition of amber and white LEDs allow for pastel hues and varied tones