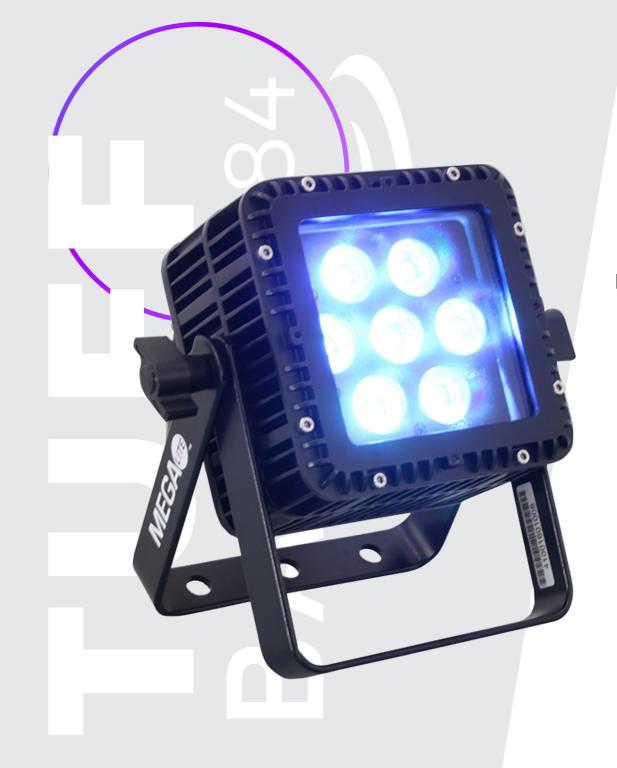

# TUFF BABYP-84

0

0

0

## DES CRIP TION

The Tuff Baby P-84 is an LED ETL listed lighting fixture that's weathered for outdoors and can still be used indoors. This compact IP 65 rated unit packs a punch with 7 penta RGBWA 12-watt LEDs. The addition of amber and white LEDs allows for pastel hues and varied tones that cannot be achieved with RGB LEDs alone.

It has a 25° beam angle and also comes with a removable diffuser that creates a 30° diffused beam angle. The Tuff Baby P-84 has 3-pin XLR DMX connectors and a weather seal screw-type power connection.

The fixture has a double mounting yoke for simple rigging or ground stacking. It is controlled via DMX 512, featuring 8 channels and master-slave control options.

## This compact IP 65 rated unit packs a punch with 7 penta RGBWA 12-watt LEDs.