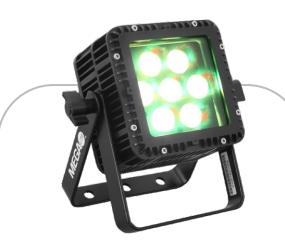

## DES CRIP TION

The Tuff Baby P-84 is an LED ETL listed lighting fixture that's weathered for outdoors and can still be used indoors. This compact IP 65 rated unit packs a punch with 7 penta RGBWA 12-watt LEDs. The addition of amber and white LEDs allows for pastel hues and varied tones that cannot be achieved with RGB LEDs alone.

### RGBWA COLOR MIXING

The Tuff Baby P84 is equipped with 7 penta RGBWA 12-Watt LEDs. The addition of amber and white LEDs allow for pastel hues and varied tones