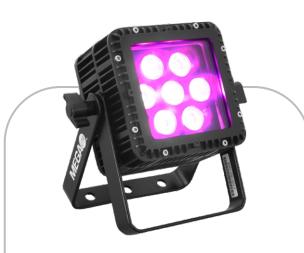

## DES CRIP TION

The Tuff Baby P-84 is an LED ETL listed lighting fixture that's weathered for outdoors and can still be used indoors. This compact IP 65 rated unit packs a punch with 7 penta RGBWA 12-watt LEDs. The addition of amber and white LEDs allows for pastel hues and varied tones that cannot be achieved with RGB LEDs alone.

### RGBWA COLOR MIXING

The Tuff Baby P84 is equipped with 7 penta RGBWA 12-Watt LEDs. The addition of amber and white LEDs allow for pastel hues and varied tones