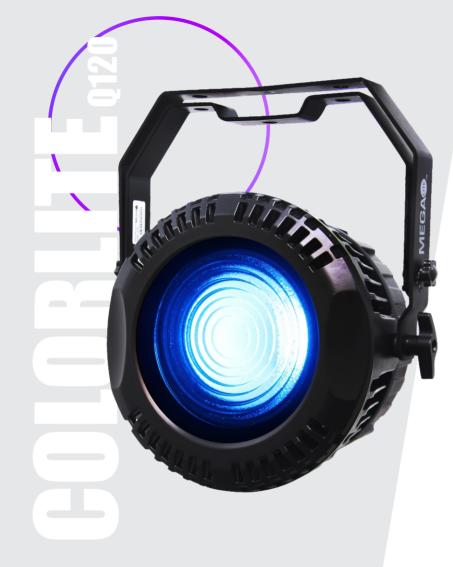

## COLORLITE Q120

## DES CRIP TION

With an IP65 rugged housing, this unit is the ideal lighting solution for indoor and outdoor applications. Featuring a 120W RGBW COB LED, it can create rich saturated colors that add a fascinating attribute to any utilization.

Between the RGBW and WW 90+ High CRI, this innovative unit allow users to create true warm white, amber and bold color combinations, eliminating the need for gel replacements. The Colorlite Q120 provides designers with smooth transitional hues and the ability to seamlessly alter any setting including theater, architectural, house of worship and even house lighting.