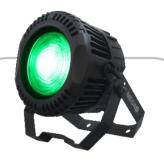

#### COLORFUL

The smooth RGBW color mixing allows for various color combinations.

#### **HIGH-CRI**

Featuring a 90+ CRI on WW mixed with the RGBW, create true warm white, amber, and bold color combinations. No need for gel replacements.