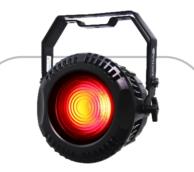

#### COLORFUL

The smooth RGBW color mixing allows for various color combinations.

#### **HIGH-CRI**

Featuring a 90+ CRI on WW mixed with the RGBW, create true warm white, amber, and bold color combinations. No need for gel replacements.