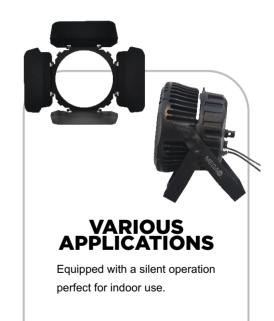

## DES CRIP TION

With an IP65 rugged housing, this unit is the ideal lighting solution for indoor and outdoor applications. Featuring a 120W RGBW COB LED, it can create rich saturated colors that add a fascinating attribute to any utilization.

## This unit is the ideal lighting solution for indoor and outdoor applications.

#### **Rigging:**

Installation System: DUAL MOUNTING YOKE