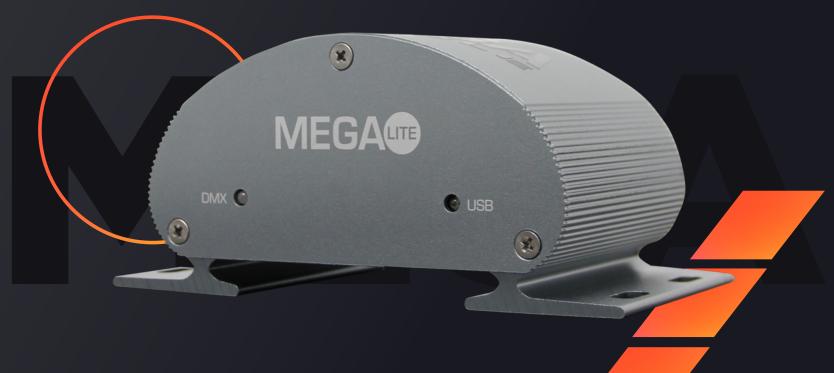

#### Physical:

Body Type:

ALUMINUM

Connections: USB/ 3 PIN DMX/ 5 PIN DMX (SINGLE UNIVERSE) - OPTO

**ISOLATED** 