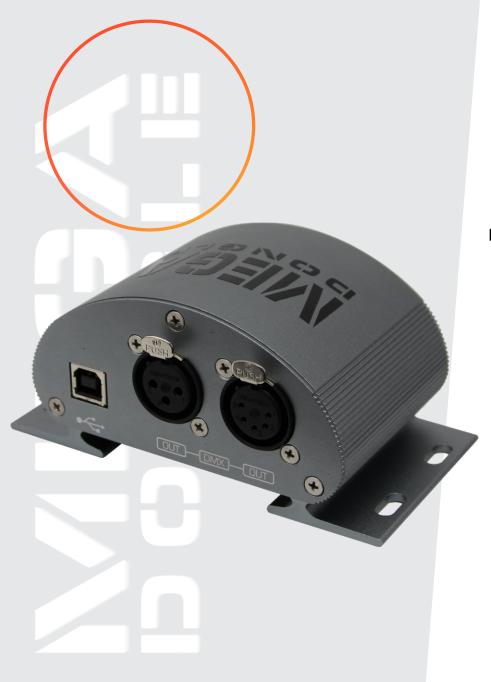

#### **Outputs:**

• 1 UNIVERSE OUTPUT

 UNLOCKS 24 UNIVERSES VIA ARTNET (ARTNET NODE REQUIRED #MC2051)

• UNLOCKS 24 UNIVERSES VIA sACN (sACN NODE REQUIRED)

#### Physical:

Body Type:

ALUMINUM

Connections: USB/ 3 PIN DMX/ 5 PIN DMX (SINGLE UNIVERSE) - OPTO

**ISOLATED** 