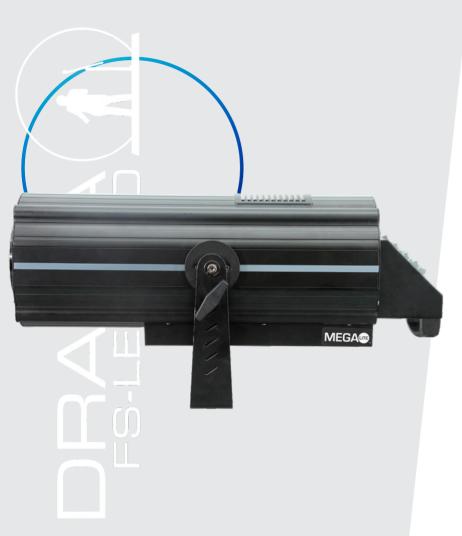

# DES CRIP TION

The Drama FS-LED 700 is an extremely powerful follow spot LED fixture with a single source 350-W LED, producing outputs comparable to a 700-watt lamp or brighter. Faders and buttons are located directly on the back of the fixture to control the unit's features.

The unit is compact, allowing for easy transport and use in cramped spaces. The Drama FS-LED 700 comes with a powerCON connection and cord for powering the unit.