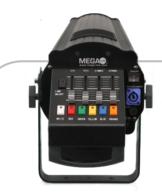

#### **CONTROL**

Controlled by a rear mounted controller the Drama FS-LED 700 is easy to control.

- + Focus + Power + Precision

## Specifications.

Source

LED TYPE: 350W LED

**Effects** 

COLORS WEELS: 5 COLOR WHEEL WITH BUTTON CONTROL

FOCUS: MANUAL FOCUS

IRIS: MECHANICAL IRIS WITH FADER CONTROL

DIMMER: MECHANICAL DIMMER WITH FADER CONTROL

STROBE: MECHANICAL STROBE 1-20 PER SECOND

CTO: 3 CTO FILTERS 3200K,4500K, 5600K FADER CONTROL

CRI: 92.4>

**Control** 

CONTROL: REAR MOUNTED CONTROLLER

**Electrical & Connections** 

Power Connection: POWER CON TYPE