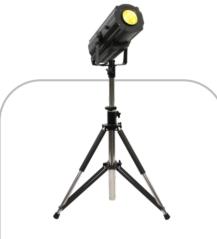

Power Supply: ELECTRONIC AUTO SWITCHING

100V≈240V 50/60HZ

Power Consumption: WATTS: 608 AMPS: 5.12

**Rigging:** 

Fastening system: 1 ADJUSTABLE YOKE (STAND INCLUDED)

**Dimensions:** 

Fixture Size: 23.83" X 7.75" X 11.75"