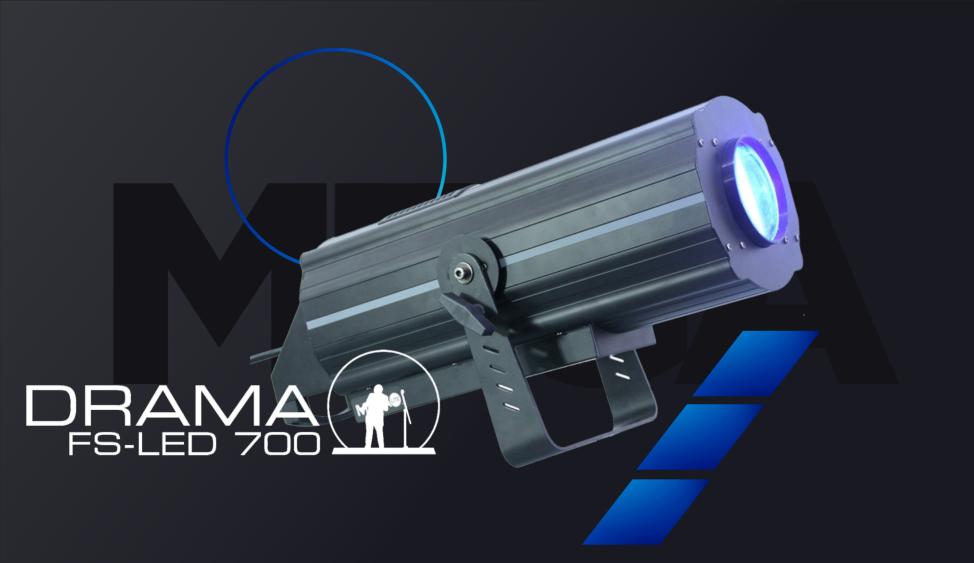

# DES CRIP TION

The Drama FS-LED 700 is an extremely powerful follow spot LED fixture with a single source 350-W LED, producing outputs comparable to a 700-watt lamp or brighter. Faders and buttons are located directly on the back of the fixture to control the unit's features.

The unit has a color wheel that produces a red, green, yellow, blue, orange, and white spotlight. The Drama FS-LED 700 also features a CTO wheel, used both for adjusting color temperature and the color hue of each primary and secondary color.

The diameter of the spot can be easily adjusted with the unit's built-in iris, great for long-throw highlighting of small objects on stage. The Drama FS-LED 700 has a fader for controlling the smooth dimmer. A strobe fader controls the random and variable strobing of the LED for fantastic effects.

The unit is compact, allowing for easy transport and use in cramped spaces. The Drama FS-LED 700 comes with a powerCON connection and cord for powering the unit.