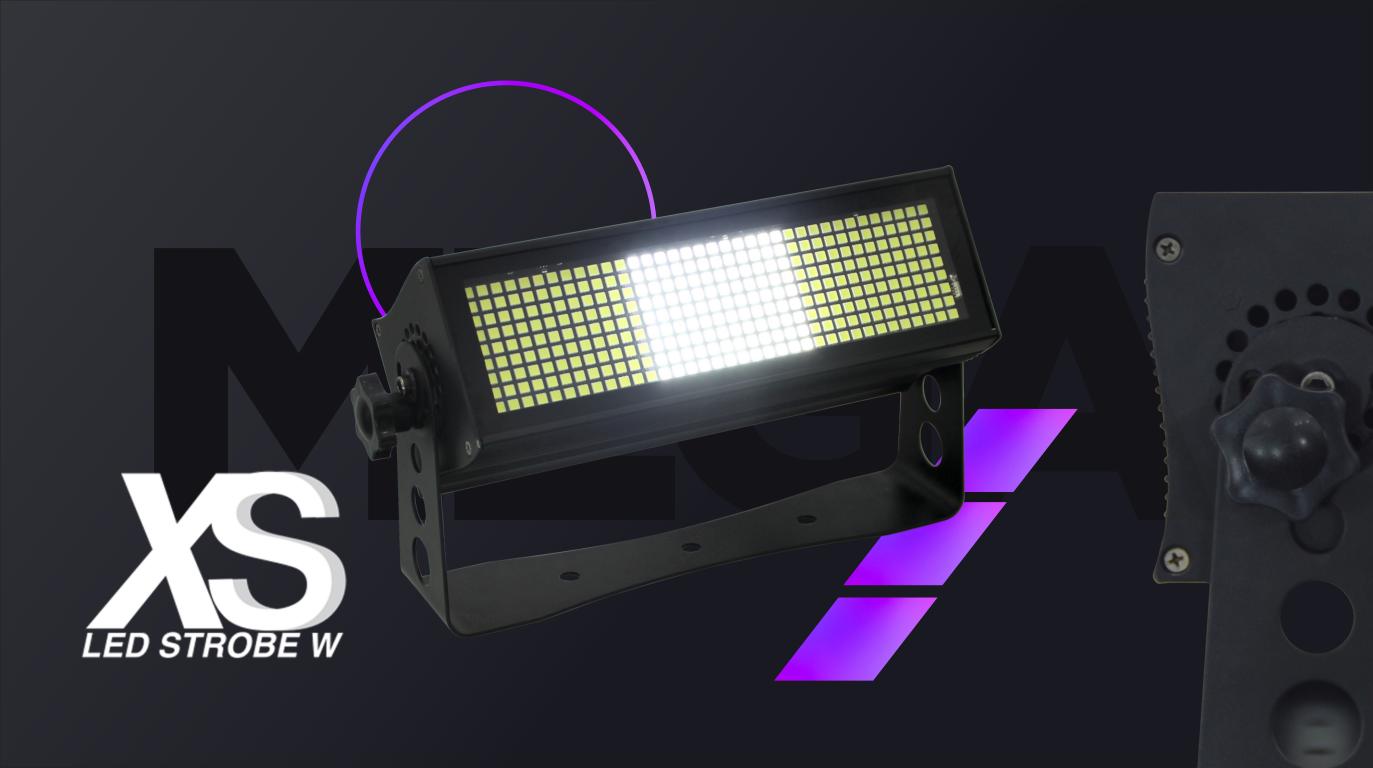

# DES CRIP TION

The XS LED Strobe W is an immensely bright, versatile fixture from Mega-Lite. It is equipped with a total of 324 White SMD LEDs. The LEDs have a wide 140° LED angle and the unit can operate as a wash, strobe or blinder light.

The XS LED Strobe W has 3 and 9 segments of control. Line up multiple unit together in matrix to create chases and other eye-catching effects. The blinder effect boosts the power of the LED for 4 seconds to give an enormous burst of like worthy of any stage or venue.7 The XS LED Strobe W is controlled via DMX 512. The unit has dimmer, blinder, duration, strobe, macro, 3 segment macros, 9 segment macro channels and 8 modes of operation. It is built with 5 pin XLR in and out connectors and PowerCon in and out connectors.

The XS LED Strobe W has a single mounting yoke. This compact unit measures in at 13.66" x 4" x 7.12" and 6.5 lbs.