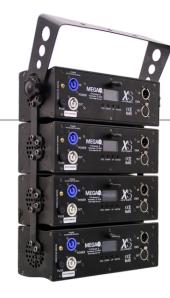

# DES CRIP TION

The XS LED Strobe W is an immensely bright, versatile fixture from Mega-Lite. It is equipped with a total of 324 White SMD LEDs. The LEDs have a wide 140° LED angle and the unit can operate as a wash, strobe or blinder light.

The XS LED Strobe W has 3 and 9 segments of control. Line up multiple unit together in matrix to create chases and other eye-catching effects. The blinder effect boosts the power of the LED for 4 seconds to give an enormous burst of like worthy of any stage or venue.7 The XS LED Strobe W is controlled via DMX 512. The unit has dimmer, blinder, duration, strobe, macro, 3 segment macros, 9 segment macro channels and 8 modes of operation. It is built with 5 pin XLR in and out connectors and PowerCon in and out connectors.

The XS LED Strobe W has a single mounting yoke. This compact unit measures in at 13.66" x 4" x 7.12" and 6.5 lbs.