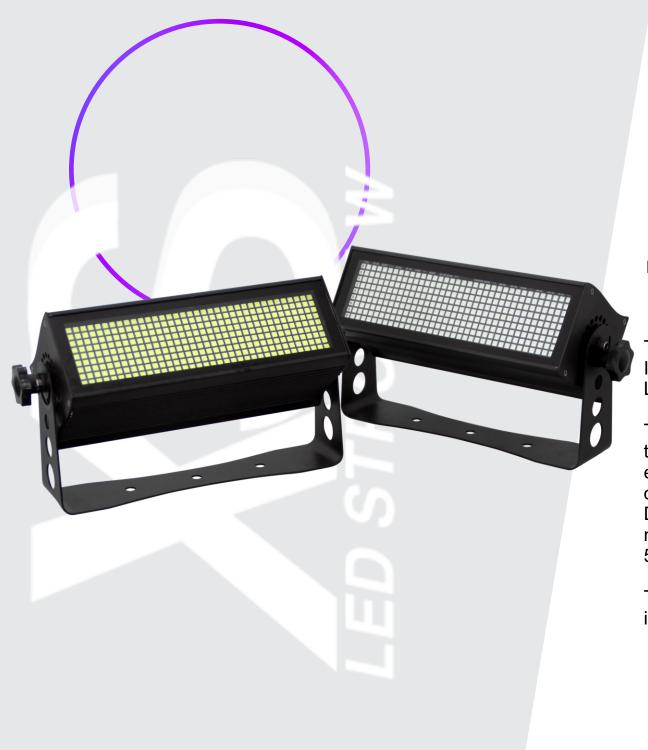

# DES CRIP TION

The XS LED Strobe W is an immensely bright, versatile fixture from Mega-Lite. It is equipped with a total of 324 White SMD LEDs. The LEDs have a wide 140° LED angle and the unit can operate as a wash, strobe or blinder light.

The XS LED Strobe W has 3 and 9 segments of control. Line up multiple unit together in matrix to create chases and other eye-catching effects. The blinder effect boosts the power of the LED for 4 seconds to give an enormous burst of like worthy of any stage or venue.7 The XS LED Strobe W is controlled via DMX 512. The unit has dimmer, blinder, duration, strobe, macro, 3 segment macros, 9 segment macro channels and 8 modes of operation. It is built with 5 pin XLR in and out connectors and PowerCon in and out connectors.