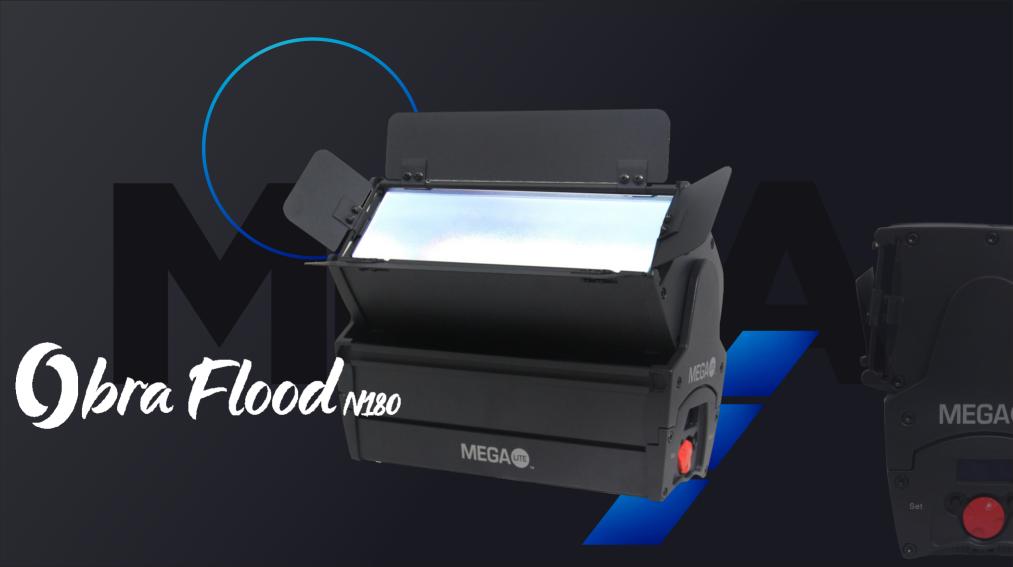

# DES CRIP TION

The Obra Flood N180 is a low profile wash unit that can be used to distribute bright colors evenly across any stage. It's equipped with sixty 3W LEDs, it has nine different colors (red, dark red, fire red, green, aqua, lime, blue, indigo and amber) that can be used to create an assortment of various colors.

It is designed to create a clean wash effect, smooth color mixing transitions and generate vibrant colors that can transform any venue.

#### **BARN DOORS**

The included barn doors allow for a more controllable projection.