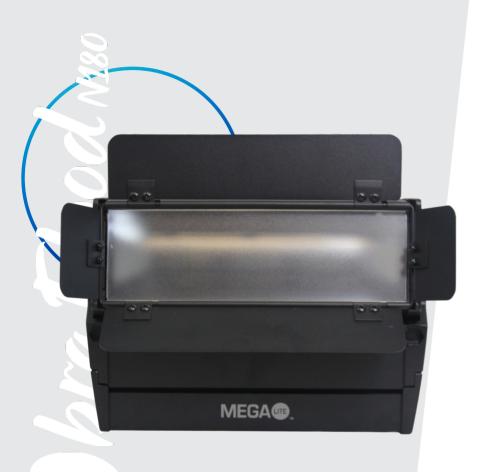

# DES CRIP TION

The Obra Flood N180 is a low profile wash unit that can be used to distribute bright colors evenly across any stage. It's equipped with sixty 3W LEDs, it has nine different colors (red, dark red, fire red, green, aqua, lime, blue, indigo and amber) that can be used to create an assortment of various colors.

#### **BARN DOORS**

The included barn doors allow for a more controllable projection.