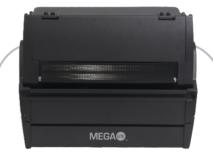

# DES CRIP TION

The Obra Flood N180 is a low profile wash unit that can be used to distribute bright colors evenly across any stage. It's equipped with sixty 3W LEDs, it has nine different colors (red, dark red, fire red, green, aqua, lime, blue, indigo and amber) that can be used to create an assortment of various colors.

It is designed to create a clean wash effect, smooth color mixing transitions and generate vibrant colors that can transform any venue.