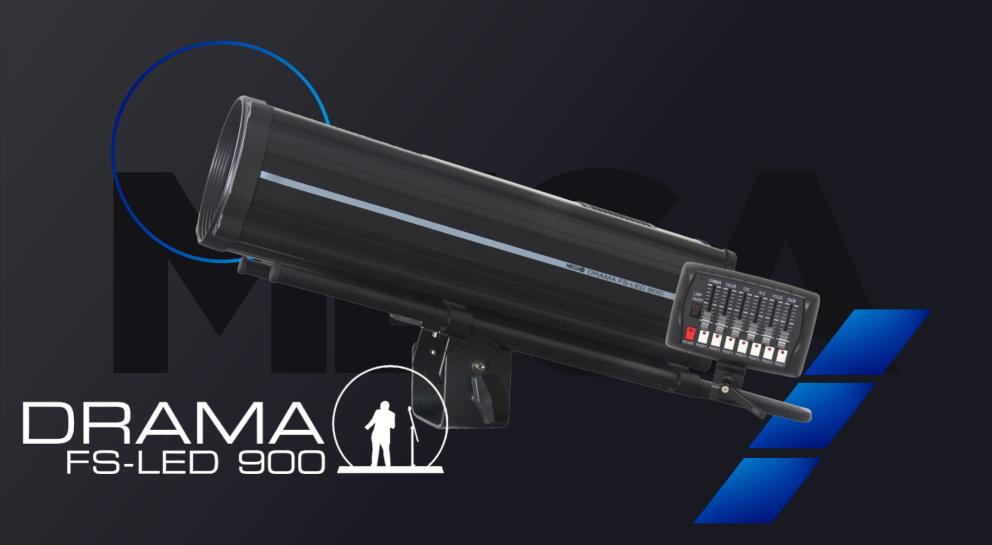

## DES CRIP TION

The Drama FS-LED 900 is an extremely powerful follow spot LED fixture. Faders and buttons are located on the included DMX controller. The unit has a color wheel that produces a red, green, yellow, blue, orange and white spotlight.

It features a CTO wheel, used both for adjusting color temperature and the color hue of each primary and secondary color. The diameter of the spot can be easily adjusted with the unit's built-in iris, great for long throw highlighting of small objects on stage.

The Drama FS-LED 900 has a fader for controlling the smooth dimmer. The unit ships with the stand and is compact, allowing for easy transport and use in cramped spaces.

## **EFFECTS**

The Drama FS-LED 900 has a multitude of effects including iris, dimmer, focus, shutter, zoom & 5 color wheel with fader.

The Drama FS-LED 900 is equipped with DMX rail mounted controller for easy control.