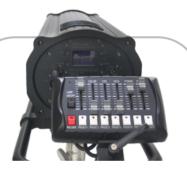

## **EFFECTS**

The Drama FS-LED 900 has a multitude of effects including iris, dimmer, focus, shutter, zoom & 5 color wheel with fader.

The Drama FS-LED 900 is equipped with DMX rail mounted controller for easy control.

**Control & Programming** 

DIGITAL DISPLAY: PROTOCOL: DMX 512

7 CHANNEL MODE DMX CHANNELS:

RAIL MOUNTED CONTROLLER OPERATING MODE:

**Electrical & Connections** 

Power Connection: PANEL MOUNT POWER CON TYPE IN/OUT DMX Connectors: 3 AND 5-PIN XLR CONNECTORS IN/OUT