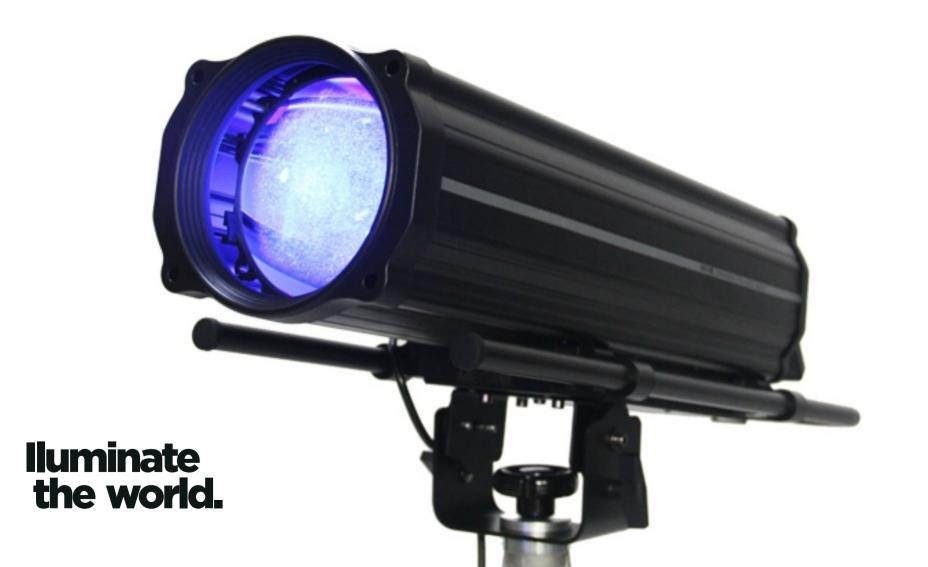

## DES CRIP TION

The Drama FS-LED 900 is an extremely powerful follow spot LED fixture. Faders and buttons are located on the included DMX controller. The unit has a color wheel that produces a red, green, yellow, blue, orange and white spotlight.

It features a CTO wheel, used both for adjusting color temperature and the color hue of each primary and secondary color. The diameter of the spot can be easily adjusted with the unit's built-in iris, great for long throw highlighting of small objects on stage.