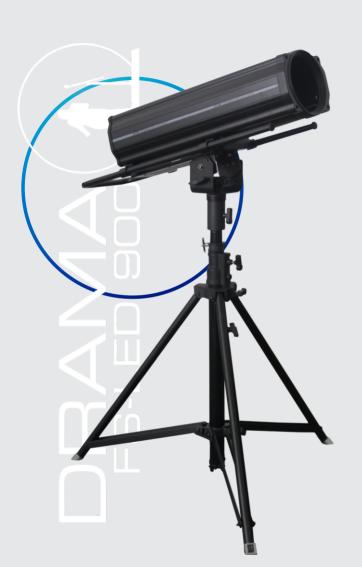

The Drama FS-LED 900 has a fader for controlling the smooth dimmer. The unit ships with the stand and is compact, allowing for easy transport and use in cramped spaces.

Power Consumption: UNIVERSAL 100 - 240V 50/60 HZ

**Rigging:** 

Mounting System: MOUNTING YOKE FOR STAND

**Dimensions:** 

Fixture Size: 10 33" X 34 5" X 13 5

Fixture Weight: 34.40 lbs

Packaged Size: 39.5" X 15" X 15.5"