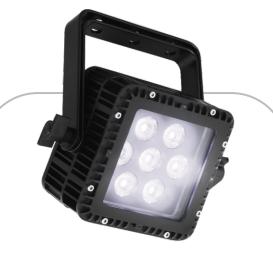

## DES CRIP TION

The Tuff Baby VW-42 is an ETL listed LED lighting fixture that's weathered for outdoors and can still be used indoors. This compact IP 64 rated unit packs a punch with 7 tri Amber, Cool White, and Warm White 6-watt LEDs.

### 7 TRI WATT LEDS

The ETL listed Tuff Baby VW42 is equipped with Tri Amber, Cool White, and Warm White 6-Watt LEDs.