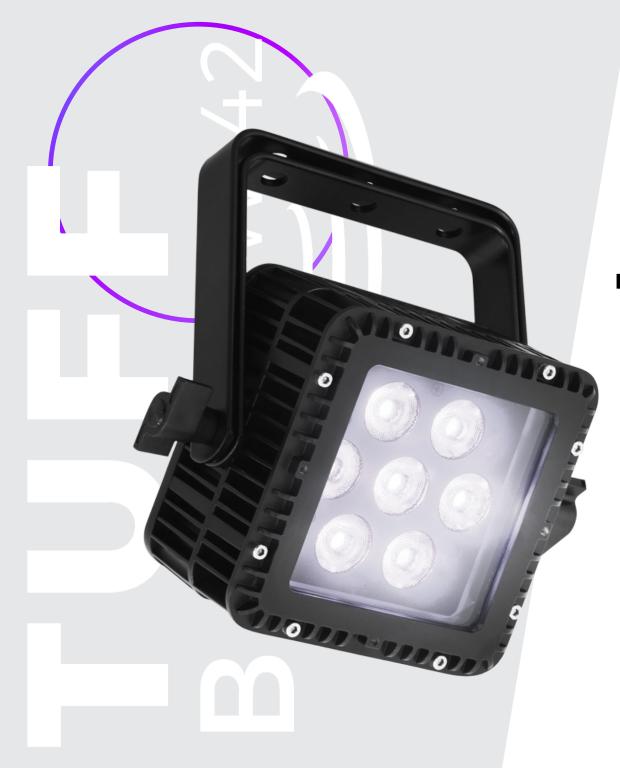

## DES CRIP TION

The Tuff Baby VW-42 is an ETL listed LED lighting fixture that's weathered for outdoors and can still be used indoors. This compact IP 64 rated unit packs a punch with 7 tri Amber, Cool White, and Warm White 6-watt LEDs.

It has a 25° beam angle and also comes with a removable diffuser that creates a 30° diffused beam angle. The Tuff Baby VW-42 is equipped with 3 pin XLR Sockets for DMX input and output and a weather seal screw-type power connection. The fixture has a double mounting yoke for simple rigging or ground stacking. It is controlled via DMX 512, featuring 6 channels, and master-slave control options.

### 7 TRI WATT LEDS

The ETL listed Tuff Baby VW42 is equipped with Tri Amber, Cool White, and Warm White 6-Watt LEDs.

### **DMX CONTROL**

Easily control with DMX 512. Double mounting yoke for simple rigging or ground stacking, ideal for touring or permanent installations. .

### **IP RATED**

Rated IP65 for both indoor and outdoor applications.