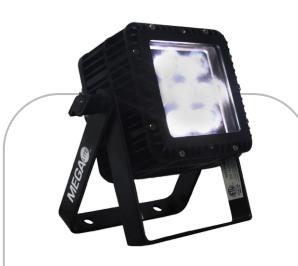

## DES CRIP TION

The Tuff Baby VW-42 is an ETL listed LED lighting fixture that's weathered for outdoors and can still be used indoors. This compact IP 64 rated unit packs a punch with 7 tri Amber, Cool White, and Warm White 6-watt LEDs.

It has a 25° beam angle and also comes with a removable diffuser that creates a 30° diffused beam angle. The Tuff Baby VW-42 is equipped with 3 pin XLR Sockets for DMX input and output and a weather seal screw-type power connection. The fixture has a double mounting yoke for simple rigging or ground stacking. It is controlled via DMX 512, featuring 6 channels, and master-slave control options.

### **DMX CONTROL**

Easily control with DMX 512. Double mounting yoke for simple rigging or ground stacking, ideal for touring or permanent installations. .