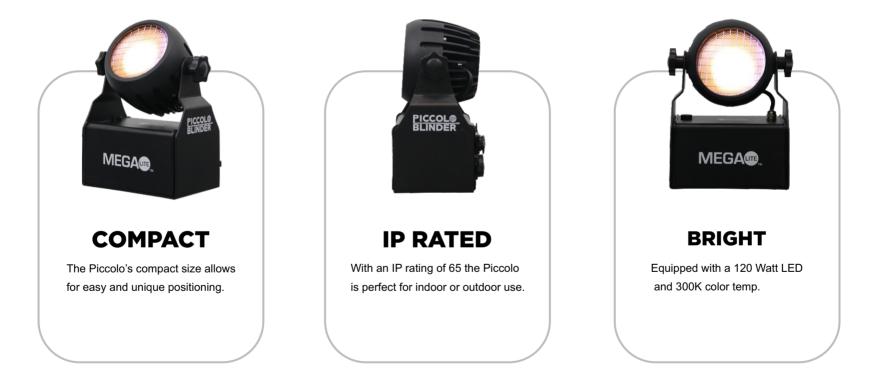

# DES CRIP TION

The Piccolo Blinder is small but mighty. This unit features a single source 120 Watt LED engine that produces a bright 3000K Color Temp blinder effect. It is also IP 65 rated and can be used outdoors.

Its compact size allows for easy positioning, making it great when multiple units need to be arrayed or placed between lights where traditional blinders are not easily placed.

The Piccolo can also be grouped using a dual mount or a 4 unit mount accessory to create a regular blinder effect in small rooms.