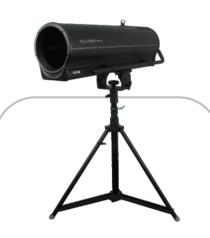

### **COMPACT BUILD**

This fixture is designed with a compact build, weighing in at just 75 lbs; This lightweight powerhouse is your ticket to a new level of lighting mastery.

#### **Mechanical Specifications**

IP Rating: 20

Housing: Extruded Aluminum, Plastic Bezel Fastening System: Tilt Yoke with Follow Spot Stand

Power Connection: Seetronics SAC3MPA Input

(Nema 5-15 to SAC3FCA, Cable Included)