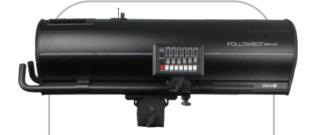

### **COMPACT BUILD**

This fixture is designed with a compact build, weighing in at just 75 lbs; This lightweight powerhouse is your ticket to a new level of lighting mastery.

### **DMX CONTROL**

The convenient DMX rail-mounted controller allows for effortless management of intensity, color, zoom, and strobe control via a DMX console. Elevate your lighting with seamless DMX control capabilities.