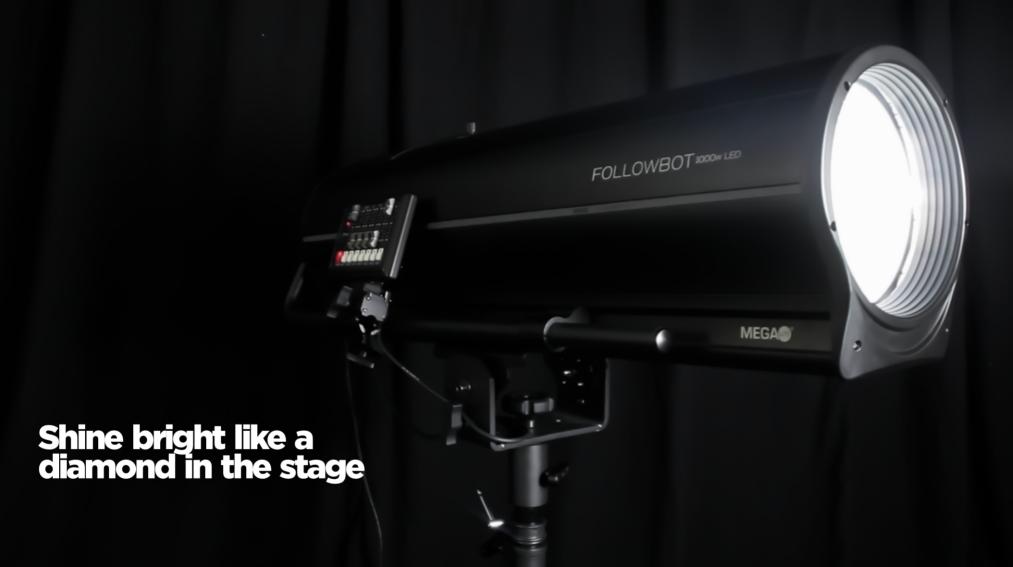

Unleash the Followbot 1000W LED, an empowering follow spot LED fixture that elevates your lighting game. With its versatile color wheel and refined CTO wheel, it offers a spectrum of vibrant spotlights and precise color temperature control.

## POWERFUL LED OUTPUT

With its powerful 1000W LED technology, this fixture empowers you to illuminate any stage or event with unmatched precision and brilliance.