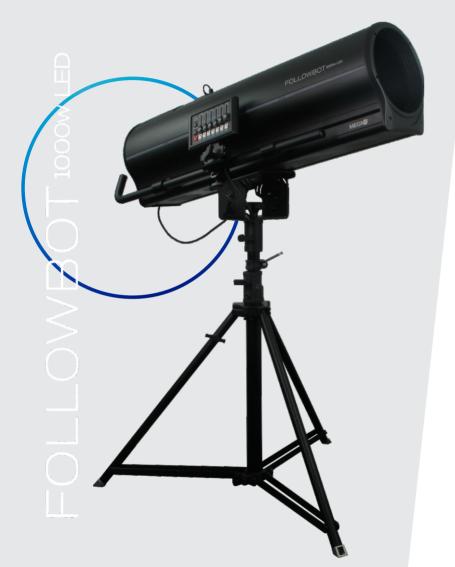

### **COMPACT BUILD**

This fixture is designed with a compact build, weighing in at just 75 lbs; This lightweight powerhouse is your ticket to a new level of lighting mastery.

Controlled via XLR Input

Display: LCD

DMX Connection: 5-Pin XLR In & Out

Channel Mode: 8CH: Dimmer, Strobe, Iris, Color, CTO,

Zoom, Focus, Diffusion

Size and Weight

Fixture Size & Weight: 44.5" x 12.91" x 19.13" & 75lbs Packaged Size & Weight: 49.5" x 18.5" x 23" & 93lbs