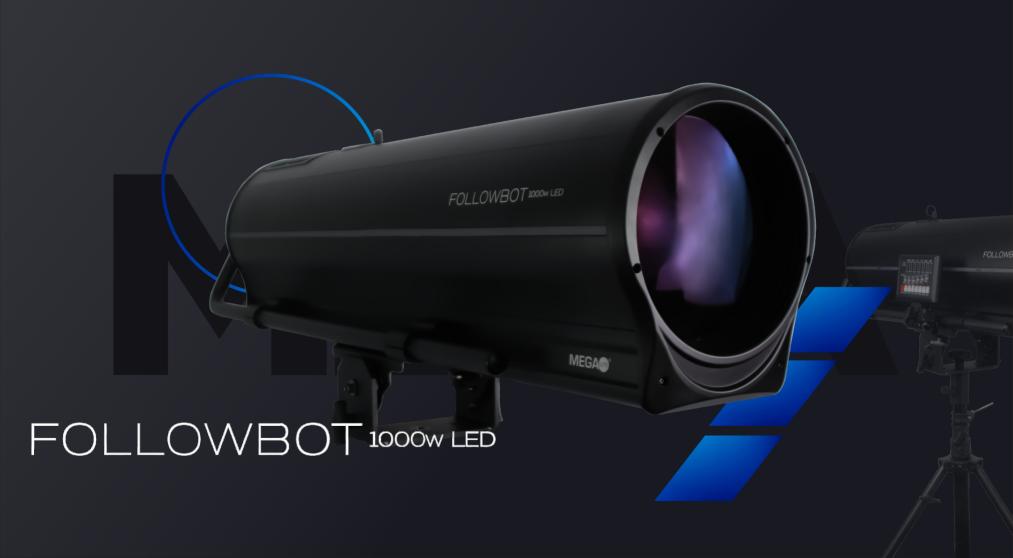

Unleash the Followbot 1000W LED, an empowering follow spot LED fixture that elevates your lighting game. With its versatile color wheel and refined CTO wheel, it offers a spectrum of vibrant spotlights and precise color temperature control.

Complete with a built-in iris, seamless dimming, and a diffusion filter, it's the ultimate tool for precision lighting in any space.

## POWERFUL LED OUTPUT

With its powerful 1000W LED technology, this fixture empowers you to illuminate any stage or event with unmatched precision and brilliance.