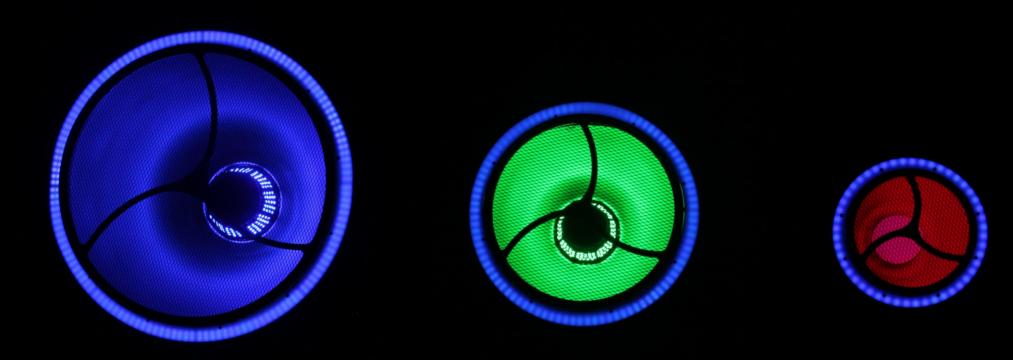

## **SEGMENT CONTROL**

The Circa XL Scoop LED has eight segments of control for the inner and outer rings which you can use to create incredible effects.

#### **UNIQUE EFFECTS**

The Circa XL Scoops independent control of dimmer, macro, and strobe effects can be used to create a multitude of unique effects.

Perfect lighting solutions.