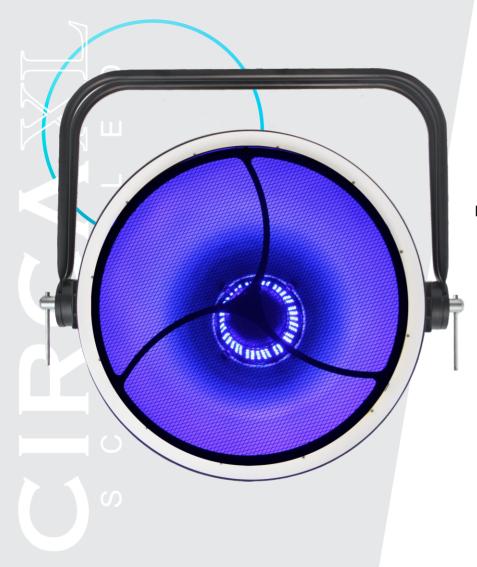

## **SEGMENT CONTROL**

The Circa XL Scoop LED has eight segments of control for the inner and outer rings which you can use to create incredible effects.

#### **UNIQUE EFFECTS**

The Circa XL Scoops independent control of dimmer, macro, and strobe effects can be used to create a multitude of unique effects.

Perfect lighting solutions.