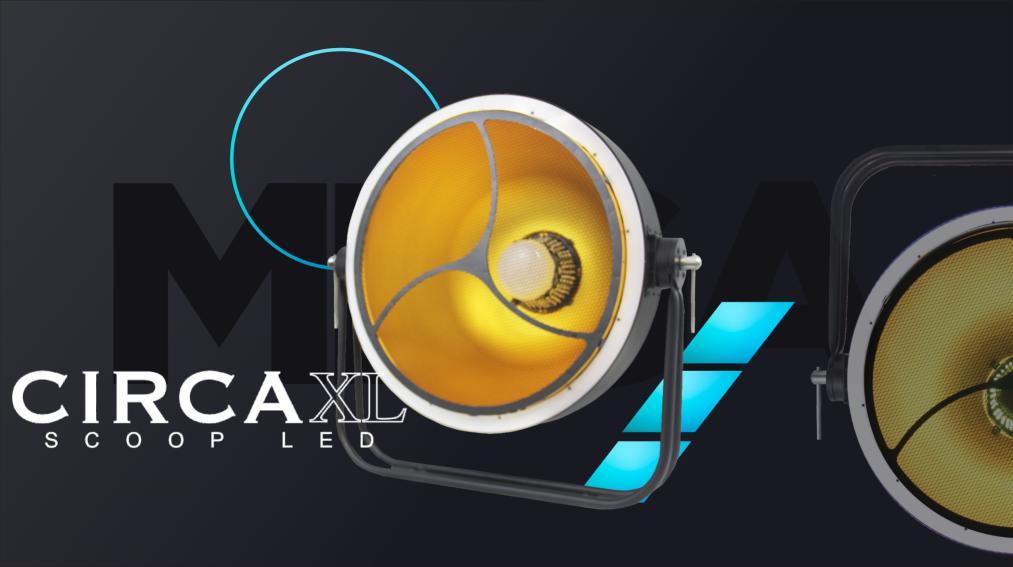

# DES CRIP TION

The Circa Scoop XL LED is a larger addition to the Circa Scoop LED Series. This is a larger next-level unit designed with four different elements that can be used in multiple applications. It is built with lightweight housing, the Circa XL features a variety of technological components that add a one-of-a-kind look to any concert, church, theater, or club.

The Circa Scoop XL LED isn't like any other fixture, with a retro look and modern twist it is an upscale unit designed to liven up any setting it is used in. Whether placed on the floor or rigged, this unique fixture can make any band or performer stand out from the rest.

The Circa Scoop LED has the design and effects you've been looking for, let its multiple elements make you stand out.