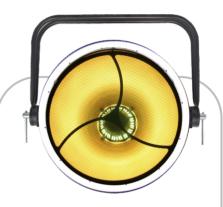

# DES CRIP TION

The Circa Scoop XL LED is a larger addition to the Circa Scoop LED Series. This is a larger next-level unit designed with four different elements that can be used in multiple applications. It is built with lightweight housing, the Circa XL features a variety of technological components that add a one-of-a-kind look to any concert, church, theater, or club.

The Circa Scoop XL LED isn't like any other fixture, with a retro look and modern twist it is an upscale unit designed to liven up any setting it is used in. Whether placed on the floor or rigged, this unique fixture can make any band or performer stand out from the rest.

The Circa Scoop LED has the design and effects you've been looking for, let its multiple elements make you stand out.