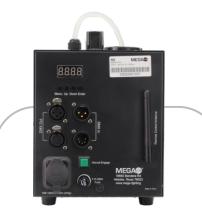

### WIRELESS CONTROL

The Haze 2 Engine can also be controlled via 2 button remote control giving you more flexibility in how you control this unit.

The unit is equipped with a quiet mode engineered for theatrical and intimate venues, ensuring an immersive experience for both performers and audiences alike.

#### **Mechanical Specifications:**

| Housing:             | Sheet Metal                            |
|----------------------|----------------------------------------|
| Mounting System:     | Rubber feet for Floor Mounting         |
| Power Connection:    | Panel: Seetronics SAC3MPX Panel Mount. |
|                      | Cable: Seetronics SAC3FX to Nema 5/15. |
| Signal Connection:   | 3 and 5 Pin XLR In and Out             |
| Output Direction:    | Forward and Upwards gates              |
| Tank Size:           | 42oz                                   |
| Wireless Controller: | Wireless handheld on/off controller    |
| Manual Engage:       | Yes                                    |
|                      |                                        |

#### **Control System:**

| 0 | perating | Mode: |
|---|----------|-------|
|   |          |       |

Protocol: Channel Modes: DMX-512: DMX, Manual Settings Via Display, Wireless Remote on/off controller, Manual Engage Button. DMX 512 2 Channel Mode Volume, Fan Speed Yes