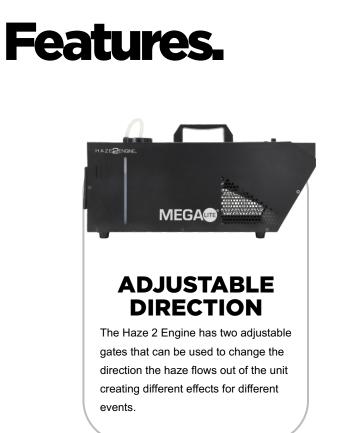

# DES CRIP TION

HAZE 2ENGINE.

MEGA

The Haze 2 Engine offers versatile functionality with its adjustable output direction feature, allowing you to create various haze effects tailored to different events. With means of control including a convenient 2 button remote which gives you complete flexibility in how you control your unit.

These features along with the unit's quiet mode make the Haze 2 Engine an extremely versatile unit.