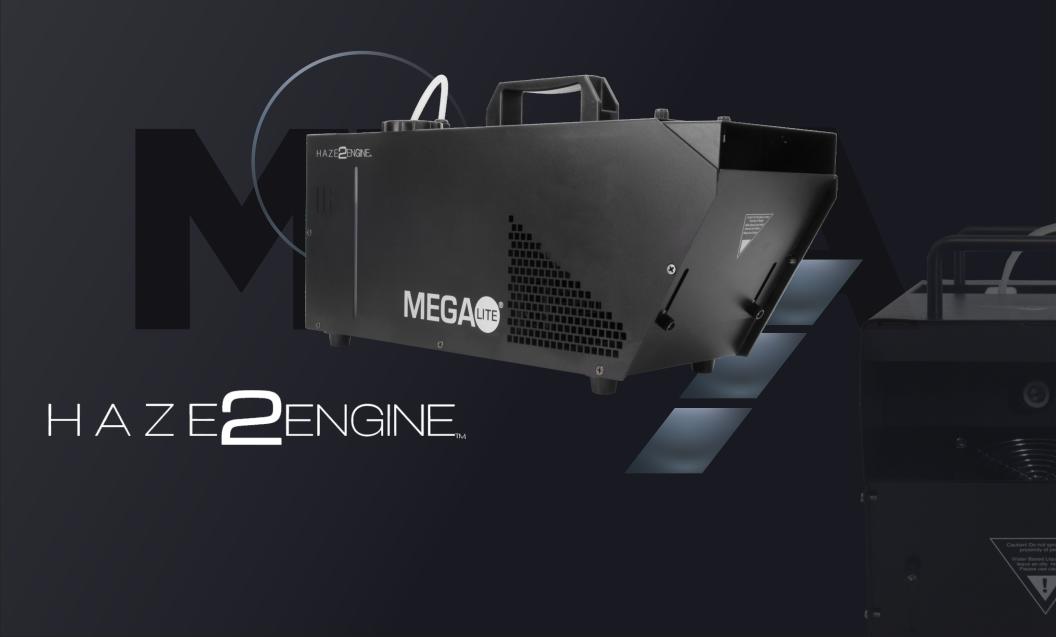

# DES CRIP TION

HAZE 2ENGINE.

MEGA

The Haze 2 Engine offers versatile functionality with its adjustable output direction feature, allowing you to create various haze effects tailored to different events. With means of control including a convenient 2 button remote which gives you complete flexibility in how you control your unit.