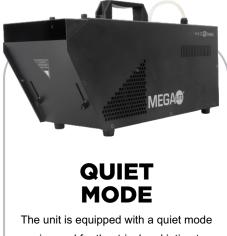

### WIRELESS CONTROL

The Haze 2 Engine can also be controlled via 2 button remote control giving you more flexibility in how you control this unit.

The unit is equipped with a quiet mode engineered for theatrical and intimate venues, ensuring an immersive experience for both performers and audiences alike.