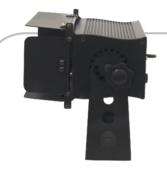

The Drama Work Light 100 is a low profile work light solution for large and small theaters. Equipped with 324 White SMD LEDs it can produce three different brightness settings (33%, 66% & 100%).

The included barn doors allows the unit to be used for lighting wide and narrow spaces. It's designed for ease of use the Drama WL 100 has a rotatable knob for quick setup or installation.

## **COMPACT**

The compact design of the Drama WL100 allows for versatile uses in both setups and installation.

## **BARN DOORS**

The included barn doors allow the Drama WL100 more capabilities in directing your light source.

#### **BRIGHTNESS**

The Drama WL 100 is equipped with 324 White SMD LEDs and has three different brightness settings (33%, 66%, 100%).