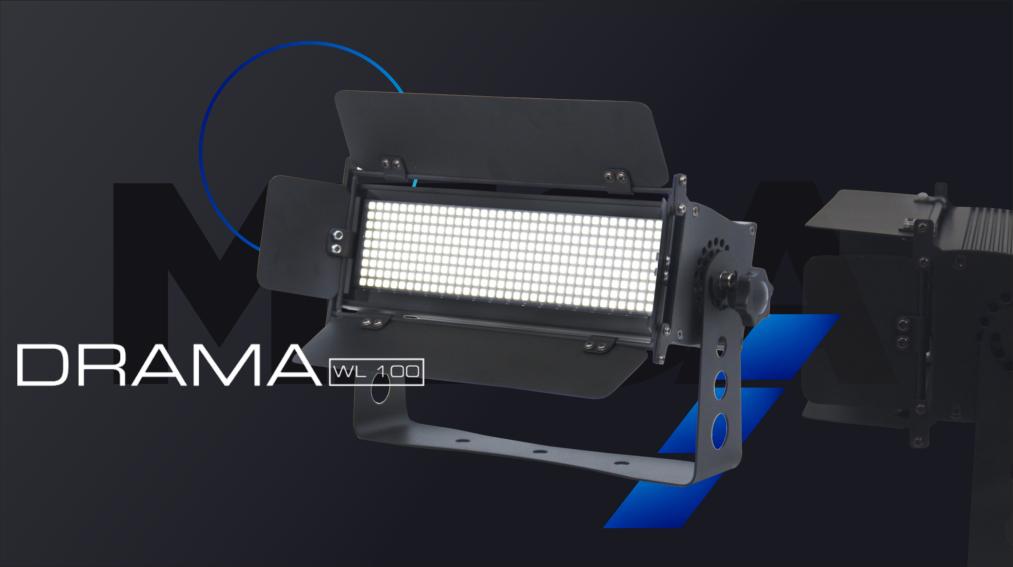

The Drama Work Light 100 is a low profile work light solution for large and small theaters. Equipped with 324 White SMD LEDs it can produce three different brightness settings (33%, 66% & 100%).

The included barn doors allows the unit to be used for lighting wide and narrow spaces. It's designed for ease of use the Drama WL 100 has a rotatable knob for quick setup or installation.

#### **BRIGHTNESS**

The Drama WL 100 is equipped with 324 White SMD LEDs and has three different brightness settings (33%, 66%, 100%).

## **BARN DOORS**

The included barn doors allow the Drama WL100 more capabilities in directing your light source.