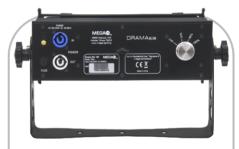

#### Source

LED QUANTITY: 324 WHITE SMD LEDS 6500K

LED WATTS: 0.30 LED SCAN RATE: 7000Hz

**Optical System** 

LENS ANGLE: 140°

BARN DOORS: INCLUDED

**Control & Programming** 

CONTROL: TURNING KNOB

#### **Electrical & Connections**

Power Connection: POWER CON TYPE IN & OUT ELECTRONIC AUTO SWITCHING

1000V-240V 50/60HZ

Power Consumption: WATTS: 100 AMPS: .85

**Rigging:** 

Installation System: SINGLE MOUNTING YOKE