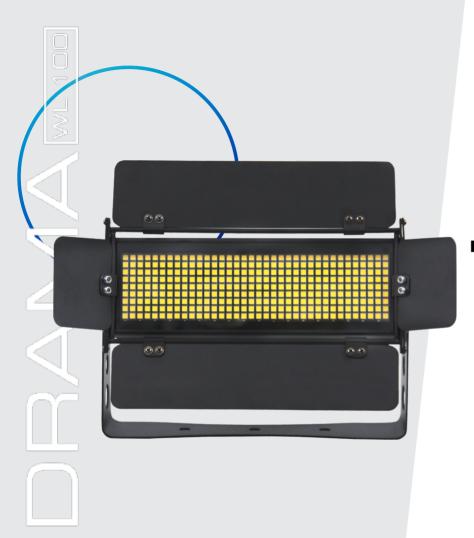

The Drama Work Light 100 is a low profile work light solution for large and small theaters. Equipped with 324 White SMD LEDs it can produce three different brightness settings (33%, 66% & 100%).

The included barn doors allows the unit to be used for lighting wide and narrow spaces. It's designed for ease of use the Drama WL 100 has a rotatable knob for quick setup or installation.

## **BARN DOORS**

The included barn doors allow the Drama WL100 more capabilities in directing your light source.

#### **BRIGHTNESS**

The Drama WL 100 is equipped with 324 White SMD LEDs and has three different brightness settings (33%, 66%, 100%).