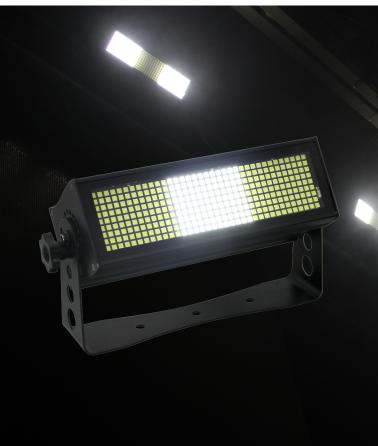

## **DESCRIPTION**

The XS LED Strobe W is an immensely bright, versatile fixture from Mega-Lite.It is equipped with a total of 324 White SMD LEDs. The LEDs have a wide 140° LED angle and the unit can operate as a wash, strobe or blinder light. The XS LED Strobe W has 3 and 9 segments of control. Line up multiple unit together in matrix to create chases and other eye-catching effects. The blinder effect boosts the power of the LED for 4 seconds to give an enormous burst of like worthy of any stage or venue.

At 259 Watts the XS LED Strobe W is a very bright fixture.

With 3 and 9 segments of control you can create incredible strobe, wash, or blinder effects.

SOURCE

• LED QUANTITY: 324 WHITE SMD LEDS

• LED WATTS: 0.80