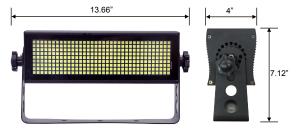

• POWER CABLE **DIMENSIONS**:

• FIXTURE SIZE: 13.66" X 4" X 7.12"

PART NUMBER:

FIXTURE WEIGHT:

• PACKAGED SIZE (ROAD CASE): 30.5" x 23" x 20.66"

• PACKAGED WEIGHT(ROAD CASE): 60.5 lb (Empty)