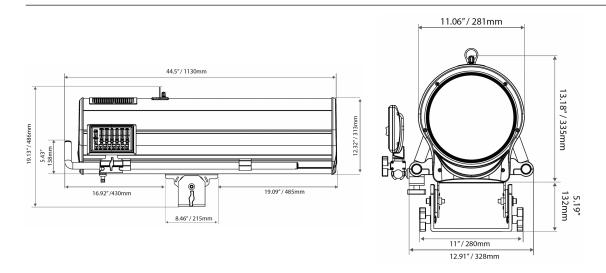

# Size and Weight

Fixture Size & Weight: Packaged Size & Weight:

44.5" x 12.91" x 19.13" & 75lbs 49.5" x 18.5" x 23" & 93lbs