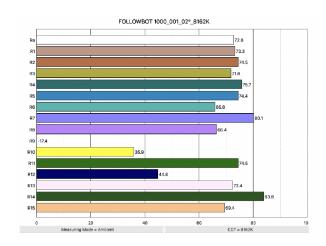

### **Photometrics**

CRI: 73
Lumens @ Full Output (Narrow): 29562 lm
Efficacy: 27
Lumens @ Full Output (Wide): 46819 lm
Efficacy: 42
Nominal Beam Angle: 6°

# **Color Rendering**

Included)

Zoom: 3° to 6°

Focus: Electronic Focus Iris: Electronic Iris

Strobe: Strobe Control (only via DMX)

Color Wheel: Seven (7) Colors CTO: Three (3) Filters

Open: 8162K CTO 1: 6386K CTO 2: 5280K CTO 3: 3351K