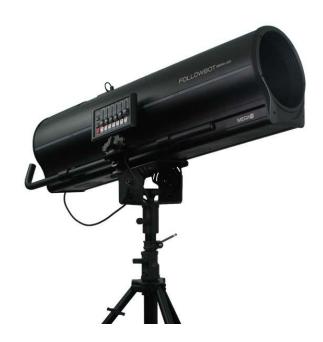

#### **COMPACT BUILD**

This fixture is designed with a compact build, weighing in at just 75 lbs, this lightweight powerhouse is your ticket to a new level of lighting mastery.

# Size and Weight

Fixture Size & Weight: Packaged Size & Weight:

44.5" x 12.91" x 19.13" & 75lbs 49.5" x 18.5" x 23" & 93lbs