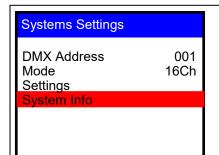

## **Main Control Menu**

The control board on the fixture is your interface to access and control all the functions on the unit. Its digital display gives you a code view of the options and functions. The following will explain each function and its options.

#### **DMX Address**

Press **Home** button. Use the up/down to select the DMX Address function press Enter to engage

Use the up/down arrows to select the desired DMX start Channel. Please consult your DMX Controller's Manual to find the correct DMX Start Channel

001

#### Mode

Press **Home** button. Use the up/down to select the Mode function press Enter to engage. Select from the 4 different operating modes.

DMX DMX 63Ch Auto PRO 01 SP 90 Manual Slave

**DMX:** Allows you to select from the DMX Channel control method, Linebot offers 2 control methods Standard 15 Ch and Extended 63 Ch. Please select one

#### System Info

Press **Home** button. Use the up/down to select the System Info function press **Enter** to engage. Receive information on 3 different parameters

Firmware V1.1 Time Info 100H Temp: A35C B38C