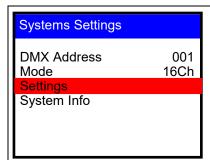

#### **Settings**

Press **Home** button. Use the up/down to select the Settings function press Enter to engage. Select from the 5 different setting options.

**Display:** Display **On** will keep the display on for the entire time the fixtures is powered on. Display **Off** will auto-