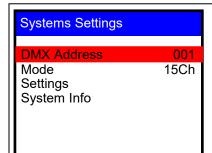

#### **DMX Address**

Press **Home** button. Use the up/down to select the DMX Address function press Enter to engage

Use the up/down arrows to select the desired DMX start Channel. Please consult your DMX Controller's Manual to find the correct DMX Start Channel

001