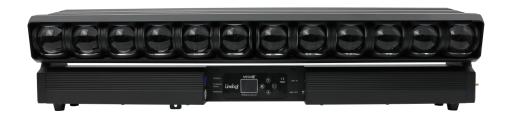

# What is Included

1pc Linebot Q480 Fixture 1pc Power Con to Nema 5-15 Cable 2pc Quick Connect Clamp Mounts 1pc User Manual

# **Mechanical Specifications**

Tilt Angle: 210° 8/16 bit

**DMX Connectors:** Panel Mounted 5-pin XLR connectors in/out

Power Connections: Panel Mounted Seetronic Type Power in/out connection (Nema 5-15 to Seetronic power Female cable included)

| Size     | 40.15" X 5.12" X 11.75"      |  |
|----------|------------------------------|--|
| Weight   | 38.3lb                       |  |
| Packaged | 41.5" X 7.25" X 13.5" 39.5lb |  |