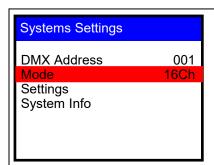

#### Mode

Press **Home** button. Use the up/down to select the Mode function press Enter to engage. Select from the 4 different operating modes.

DMX DMX 63Ch Auto PRO 01 SP 90 Manual Slave

**DMX:** Allows you to select from the DMX Channel control method, Linebot offers 2 control methods Standard 15 Ch and Extended 63 Ch. Please select one

Mode 15 Ch: Tilt , Fine Tilt , Dimmer, Red, Green, Blue, White, Shutter Macro, Macro Speed, Color Macro, Macro Speed, Strobe, Zoom 1, Zoom 2, Control

Mode 63 Ch: Tilt, Fine Tilt, Dimmer, Red, Green, Blue, White, Shutter Macro, Macro Speed, Color Macro, Macro Speed, Strobe, Zoom 1, Zoom 2, RGBW X 12, Control

**Auto:** Allows you to select from the 17 preprogram patterns that are built into the fixture. It also allows you to control the speed of those programs from 01 to 99

**Manual:** Allows you to control each of the fixtures functions via the display menu. Control from 000 to 255 for each function

(note if fixture is powered off and back on the fixture will return to the last set mode function)