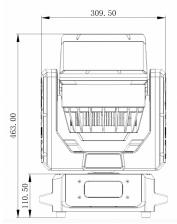

## Size and Weight

Fixture Size: 12.5" X 9.5" X 17.25"

Fixture Weight: 29lb

Packaged Size: 16.4" X 13.9" X 24.61"

Packaged Weight: 35.27lb