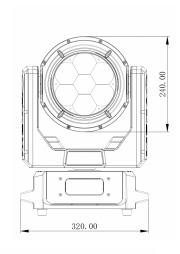

## Size and Weight

Fixture Size: 12.5" X 9.5" X 17.25"

Fixture Weight: 29lb

Packaged Size: 16.4" X 13.9" X 24.61"

Packaged Weight: 35.27lb