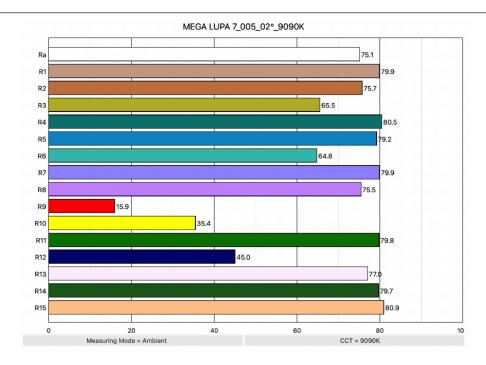

## **Color Rendering**

# **Mechanical Specifications**

| Housing:                             | Die-cast Aluminum                                                                                                 |
|--------------------------------------|-------------------------------------------------------------------------------------------------------------------|
| Mounting System:                     | 2 Quick Release Clamp Mounts                                                                                      |
| Power Connection: Signal Connection: | Seetronics SAC3FPX Input & SAC3MPX output (Nema 5-15 to SAC3FX-67 cable included) 5 Pin XLR In and Out (IP Rated) |
| •                                    | 3° to 32°                                                                                                         |
| Zoom Angle:                          | 3 10 32                                                                                                           |
| Electrical Specifications            |                                                                                                                   |
| Light Source:                        | 7 X 60W RGBW<br>28 X .5W RGB                                                                                      |
| Color Temperature:                   | 9090K                                                                                                             |
| CRI (Warm White):                    | 75 @ full                                                                                                         |
| Lumen Output:                        | 3207Lm                                                                                                            |
| Power Supply:                        | Electronic 100-240V AC 50/60                                                                                      |
| Power Consumption:                   | 512 Watts<br>4.4 Amps @110V                                                                                       |
| Control System                       |                                                                                                                   |
| Control Protocols:                   | DMX 512, Artnet, sACN, RDM                                                                                        |
| RDM:                                 | Yes                                                                                                               |
| Channel Modes:                       | 27 Channel Mode<br>139 Channel Mode<br>134 Channel Mode                                                           |
| Display:                             | Digital                                                                                                           |
| Main Power Connection                |                                                                                                                   |
| DMX-512:                             | Yes                                                                                                               |