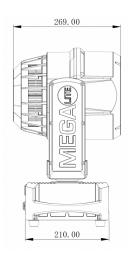

## Size and Weight

Fixture Size: 12.5" X 9.5" X 17.25"

Fixture Weight: 29lb

Packaged Size: 16.4" X 13.9" X 24.61"

Packaged Weight: 35.27lb