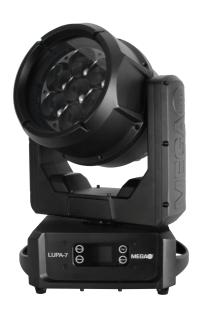

# MEGA© LUPA-7

### **Product Description:**

The Lupa-7 is equipped with 7 60W LEDs with individual beam effects allowing the user a wide range of potential looks. Including 28 X .5W pixel mappable LEDs that add ambiance to any lighting experience. With rotating lenses that expand the amazing possibilities for looks you can achieve this fixture is packed full of features.

### **7 60W LEDS**

Equipped with seven 60W LEDs the lupa-7 floods your stage with vibrant colors, ensuring a visually captivating experience.

### PIXEL MAPPABLE BACK LEDS

Pixel mappable back LED's add depth and ambiance to your show with eye catching video playback and macros.

#### **LENS ROTATION**

Take control with dynamic lens rotation, directing beams of light to create sweeping effects tailored to your performance.