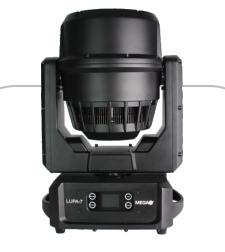

#### **BEYOND MEDIA**

With 28 X .5W Pixel mappable back LED's add depth and ambiance to your show with eye catching video playback and macros.