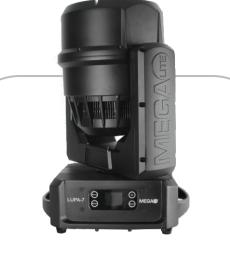

#### **LENS ROTATION**

Take control with dynamic lens rotation, directing beams of light to create sweeping effects tailored to your performance.