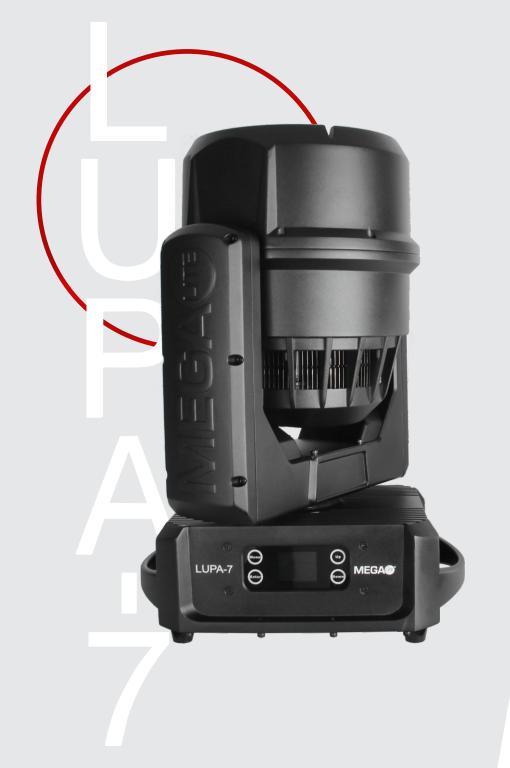

# LUPA-7

mega.lighting

⊕ ⊕ MEGA∰

LUPA-7

## DES CRIP TION

The Lupa-7 is equipped with 7 60W LEDs with individual beam effects allowing the user a wide range of potential looks. Including 28 X .5W pixel mappable LEDs that add ambiance to any lighting experience. With rotating lenses that expand the amazing possibilities for looks you can achieve this fixture is packed full of features.