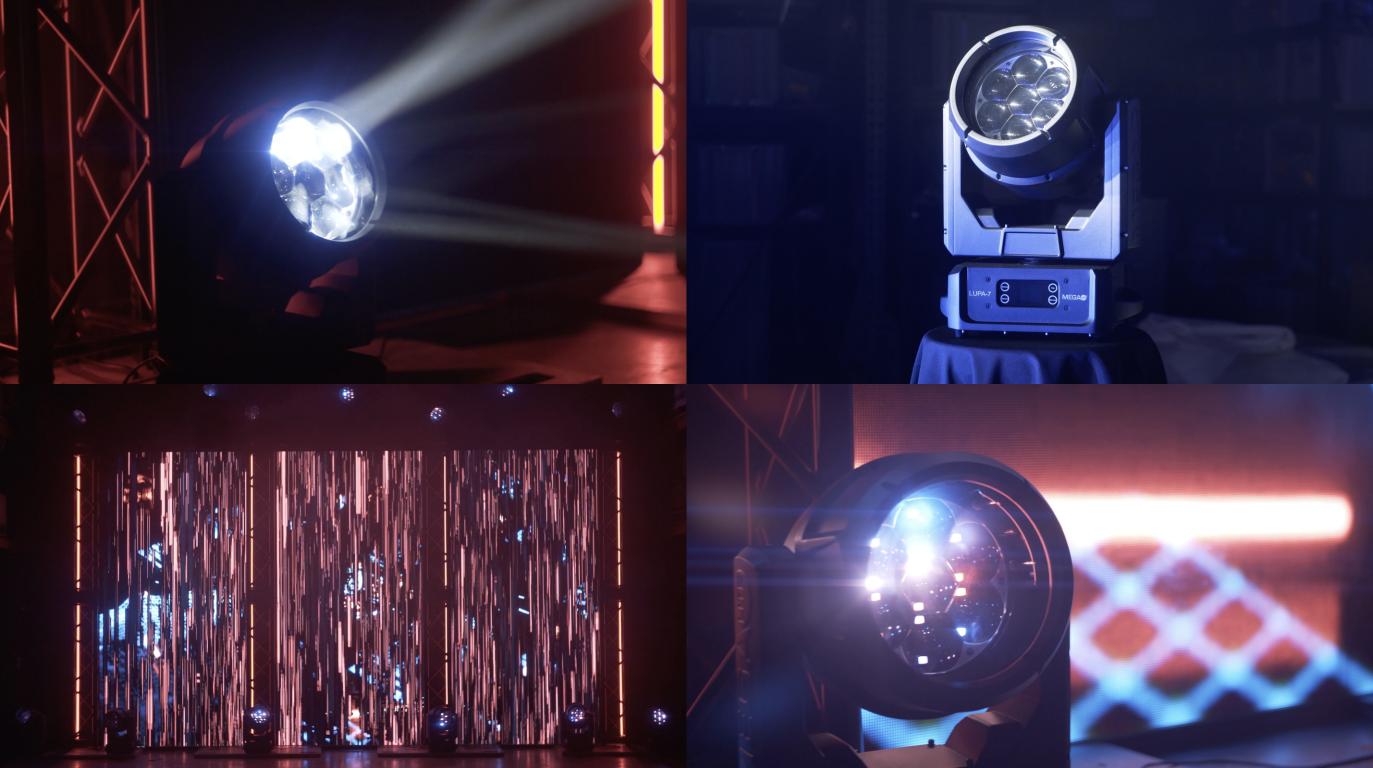

# LUPA-7

mega.lighting

⊕ ⊕ MEGA∰

LUPA-7

## DES CRIP TION

The Lupa-7 is equipped with 7 60W LEDs with individual beam effects allowing the user a wide range of potential looks. Including 28 X .5W pixel mappable LEDs that add ambiance to any lighting experience. With rotating lenses that expand the amazing possibilities for looks you can achieve this fixture is packed full of features.

#### 7 60W LEDS

Equipped with seven 60W LEDs the lupa-7 floods your stage with vibrant colors, ensuring a visually captivating experience.

#### **BEYOND MEDIA**

With 28 X .5W Pixel mappable back LED's add depth and ambiance to your show with eye catching video playback and macros.

#### **LENS ROTATION**

Take control with dynamic lens rotation, directing beams of light to create sweeping effects tailored to your performance.