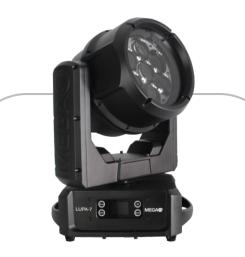

#### 7 60W LEDS

Equipped with seven 60W LEDs the lupa-7 floods your stage with vibrant colors, ensuring a visually captivating experience.

#### **BEYOND MEDIA**

With 28 X .5W Pixel mappable back LED's add depth and ambiance to your show with eye catching video playback and macros.