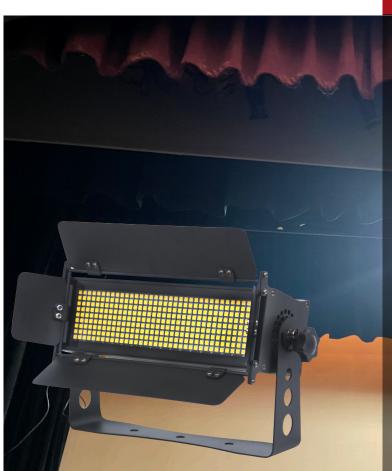

## **DESCRIPTION**

The Drama Work Light 100 is a low profile work light solution for large and small theaters. Equipped with 324 White SMD LEDs it can produce three different brightness settings (33%, 66% & 100%).

The included barn doors allows the unit to be used for lighting wide and narrow spaces. Designed for ease of use the Drama WL 100 has a rotatable knob for quick setup or installation.

The compact design of the Drama WL100 allows for versatile uses in both setups and installation.

The included barn doors allow the Drama WL100 more capabilities in directing your light source.

The Drama WL 100 is equipped with 324 White SMD LEDs and has three different brightness settings (33%, 66%, 100%).