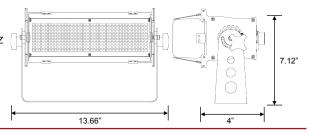

• FIXTURE SIZE: 13.66" X 4" X 8"

• FIXTURE WEIGHT: 6.5 lb

PACKAGED SIZE: 30.5" X 18.5" X 21.5"
 PACKAGED WEIGHT: 66.2 lb (30 kg)