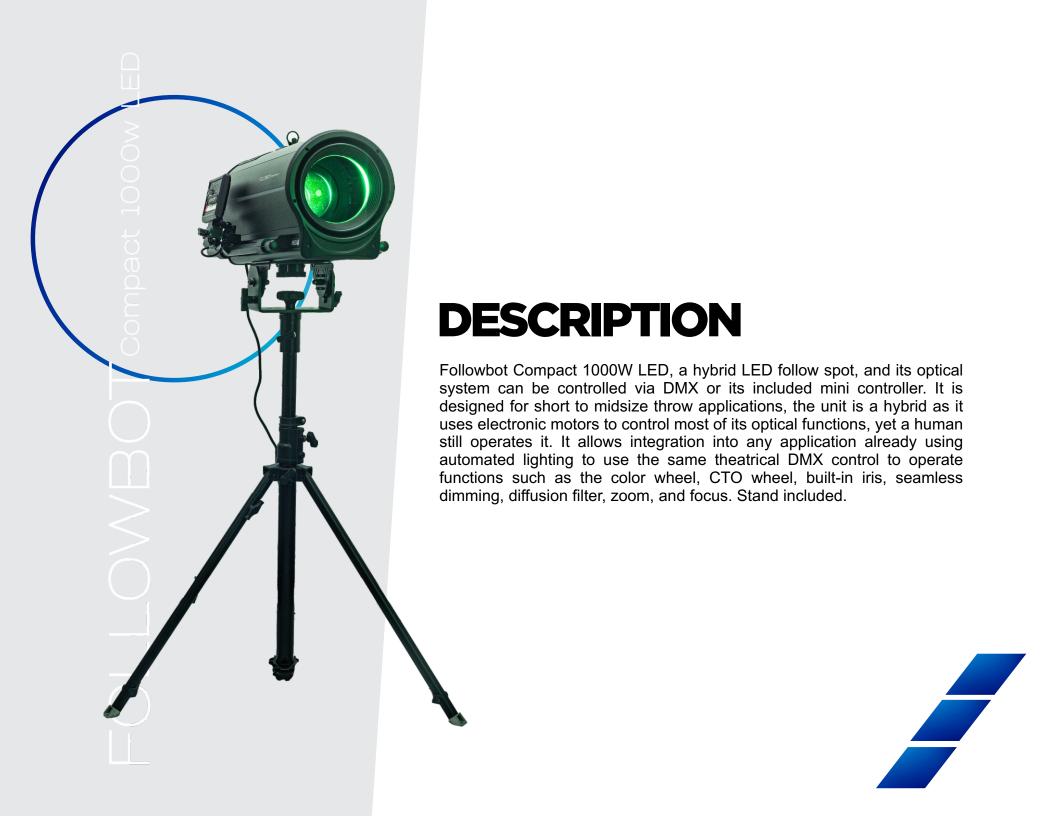

# TO MIDSIZE APPLICATIONS

The Followbot Compact 1000W LED delivers powerful lighting in compact environments, o ffering reliable performance without the need for larger equipment.