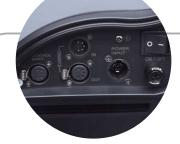

### 100-240V VARIABLE VOLTAGE POWER SUPPLY

Designed to operate on 100-240V power, ensuring compatibility with most electrical systems for easy integration in a variety of setups.

### **Mechanical Specifications:**

IP Rating: IP20

Housing: Extruded aluminum, plastic bezel Power connection: Seetronics SAC3MPA Input

(Nema 5-15 to SAC3FCA, Cable included)

Signal connection: 5-Pin XLR in & out