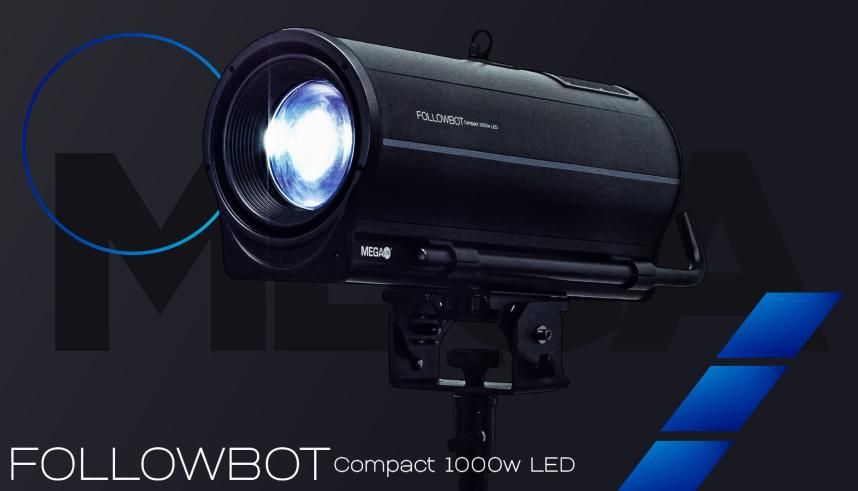

# TO MIDSIZE APPLICATIONS

The Followbot Compact 1000W LED delivers powerful lighting in compact environments, o ffering reliable performance without the need for larger equipment.