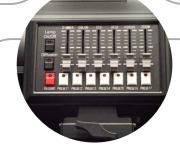

## PANEL AND DMX CONTROLLABLE

This fixture can be easily controlled via its onboard panel or through DMX, offering flexibility for various setups and seamless integration into larger systems.

#### **Control systems:**

Channel modes:

Control protocols: Mounted scene recorder & DMX

Controlled via XLR Input
1 Modes of operation
Mode 1: 8 Channel mode

Display: LCD